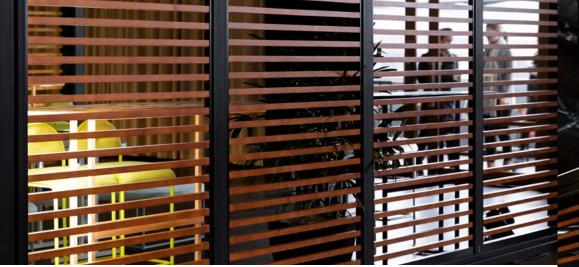

### teak timber horizontal panels

\*Our bi-fold glass doors include a lockable door, perfect to keep your things safe!

bi-folding glass doors on a track

\*Create your own custom look, by adding a removable wall print to the black ABS walls