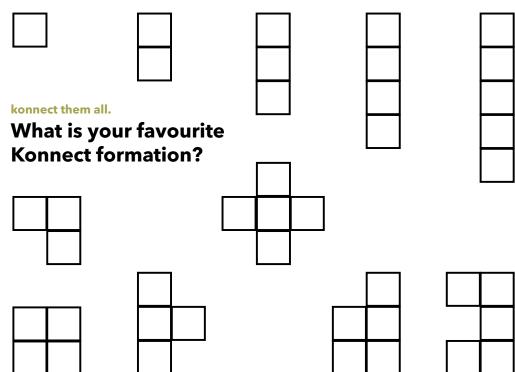

## configuration examples.

Made in uniform 5m x 5m bays KONNECT is designed to connect together to create larger, versatile structure sizes to meet client requirements.

## What is your favourite Konnect formation?

Bi-fold glass doors on track for fully lockable, activation space.

Only 2 x black stainless steel mesh screen walls, to form a feature entranceway.