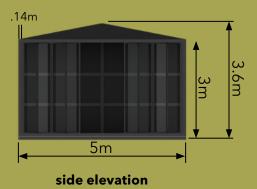

## technical specs.

### dimensions

- Structure height 3m
- Ridge height 3.15m
- Structure width 5m

### • Black powdercoated aluminium frame

- Aluminium profile (140 x 140 x 2.5mm)
- Galvanised steel bolts and nuts
- Each 5m x 5m cube has one set of track lights on roof & each leg (capacity for 5 track lights per cube)
- Grey timber integrated flooring
- External foot plates with weight plate function