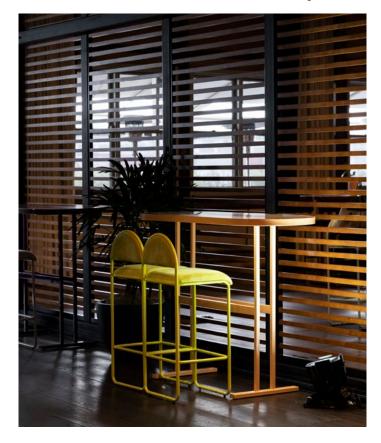

### teak timber horizontal panels

\*Our bi-fold glass doors include a lockable door, perfect to keep your things safe!

bi-folding glass doors on a track

\*Create your own custom look, by adding a removable wall print to the black ABS walls