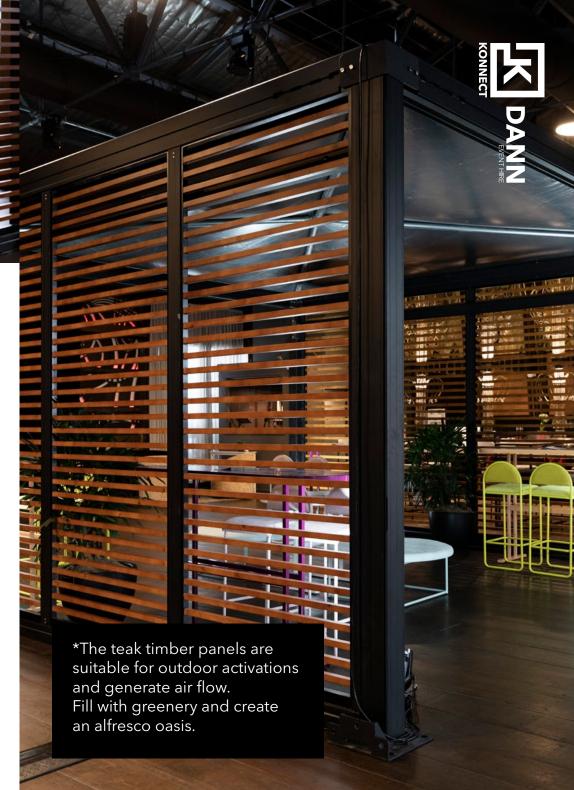

### teak timber horizontal panels

\*Our bi-fold glass doors include a lockable door, perfect to keep your things safe!

bi-folding glass doors on a track

\*Create your own custom look, by adding a removable wall print to the black ABS walls