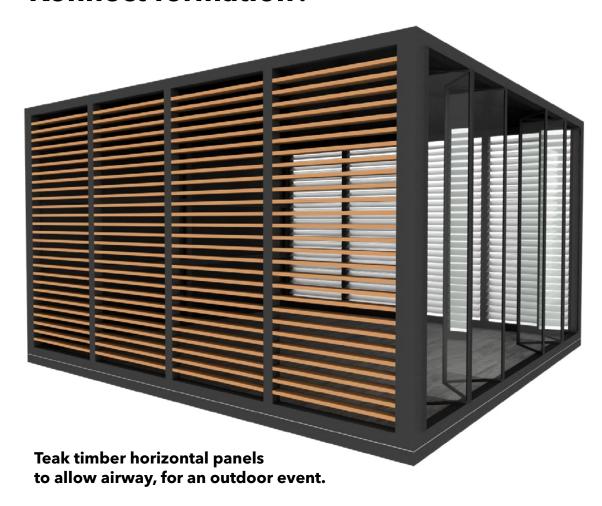

### teak timber horizontal panels

\*Our bi-fold glass doors include a lockable door, perfect to keep your things safe!

bi-folding glass doors on a track

\*Create your own custom look, by adding a removable wall print to the black ABS walls

## What is your favourite Konnect formation?

Bi-fold glass doors on track for fully lockable, activation space.

Only 2 x black stainless steel mesh screen walls, to form a feature entranceway.