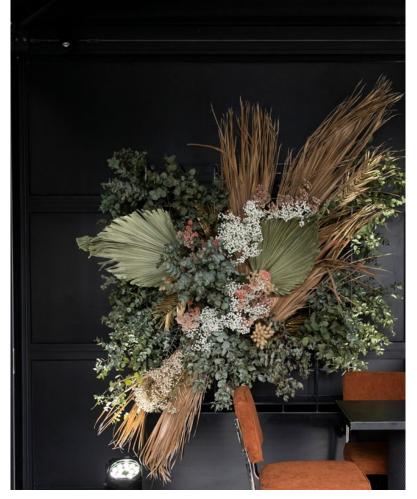

# wall options.

clear acrylic louvres

\*The mesh screen is perfect for decorating with greenery, floral, signage + more! The possibilities are endless.

black stainless steel mesh screen