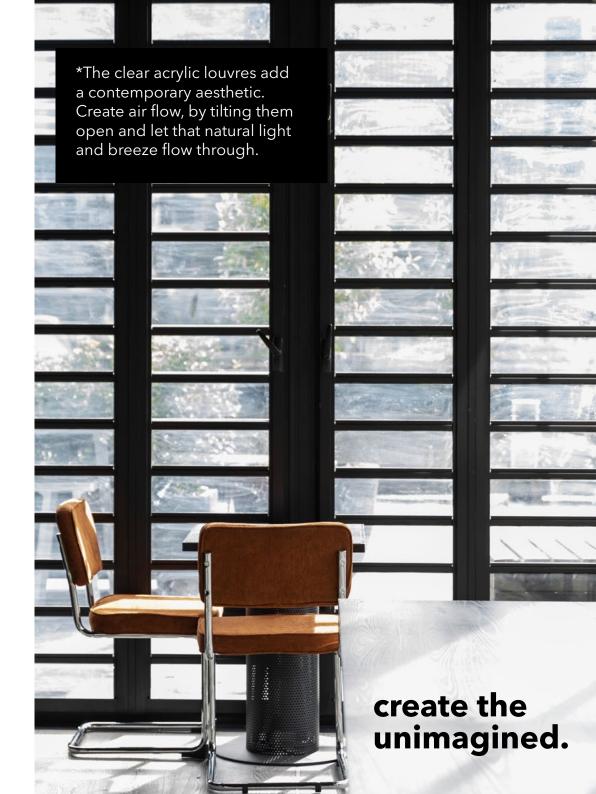

#### wall finishes

- Black ABS (hard walling)
- Clear acrylic louvres
- Teak timber horizontal battens
- Stainless steel mesh screen
- Bi-folding glass doors a track
- Clear PVC
- Black sliding door

# wall options.

clear acrylic louvres

\*The mesh screen is perfect for decorating with greenery, floral, signage + more! The possibilities are endless.

black stainless steel mesh screen