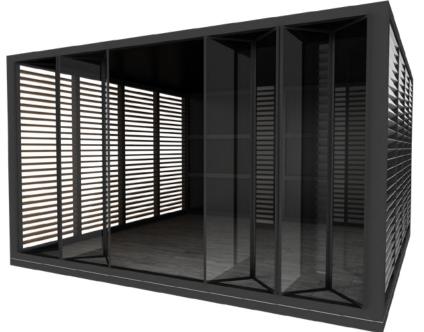

## What is your favourite Konnect formation?

Bi-fold glass doors on track for fully lockable, activation space.

Only 2 x black stainless steel mesh screen walls, to form a feature entranceway.