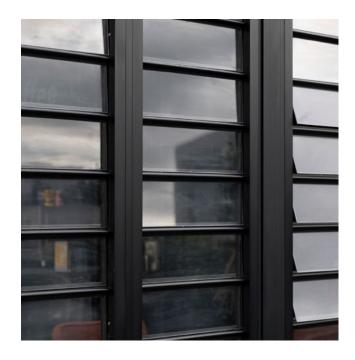

#### wall finishes

- Black ABS (hard walling)
- Clear acrylic louvres
- Teak timber horizontal battens
- Stainless steel mesh screen
- Bi-folding glass doors a track
- Clear PVC
- Black sliding door

# wall options.

clear acrylic louvres

\*The mesh screen is perfect for decorating with greenery, floral, signage + more! The possibilities are endless.

black stainless steel mesh screen