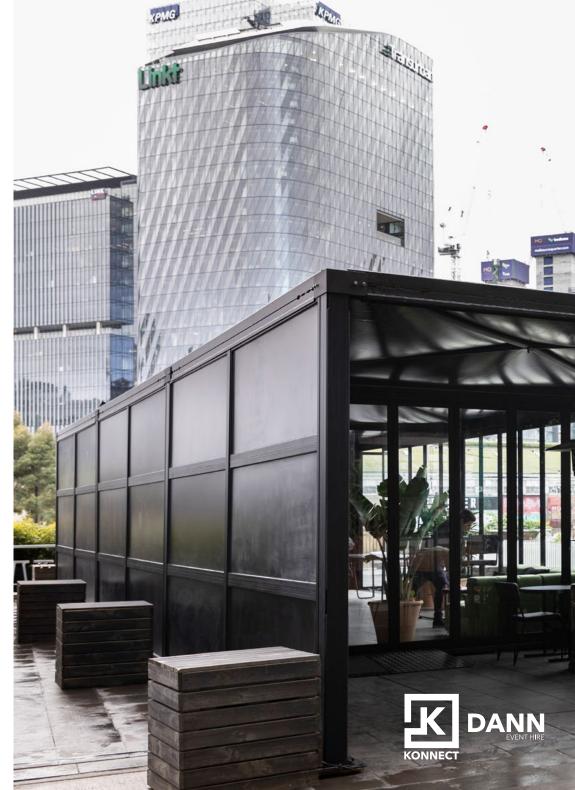

### Don't you love it when things just connect?

We are extremely excited to introduce KONNECT.

Our new modular structure made in uniform 5m x 5m bays which connect together to create larger, customisable event space solutions for INDOOR & OUTDOOR events.

## configuration examples.

Made in uniform 5m x 5m bays KONNECT is designed to connect together to create larger, versatile structure sizes to meet client requirements.