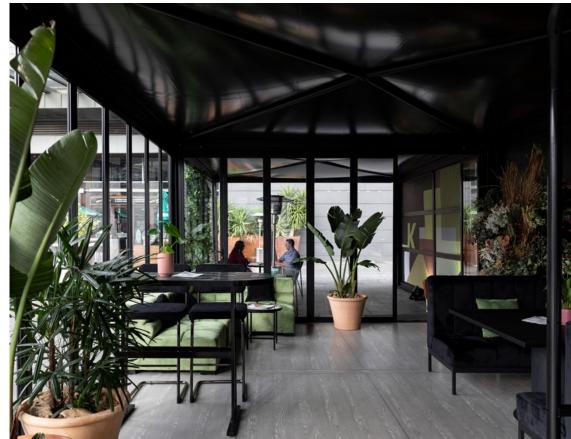

### Don't you love it when things just connect?

We are extremely excited to introduce KONNECT.

Our new modular structure made in uniform 5m x 5m bays which connect together to create larger, customisable event space solutions for INDOOR & OUTDOOR events.

## configuration examples.

Made in uniform 5m x 5m bays KONNECT is designed to connect together to create larger, versatile structure sizes to meet client requirements.