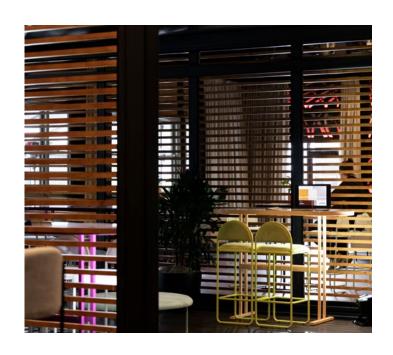

#### wall finishes

- Black ABS (hard walling)
- Clear acrylic louvres
- Teak timber horizontal battens
- Stainless steel mesh screen
- Bi-folding glass doors a track
- Clear PVC
- Black sliding door

### dimensions

- Structure height 3m
- Ridge height 3.15m
- Structure width 5m

### teak timber horizontal panels

\*Our bi-fold glass doors include a lockable door, perfect to keep your things safe!

bi-folding glass doors on a track

\*Create your own custom look, by adding a removable wall print to the black ABS walls