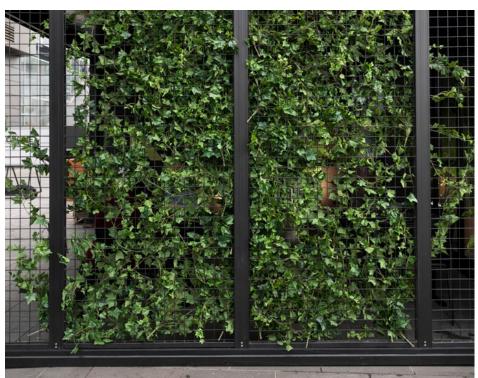

# wall options.

clear acrylic louvres

\*The mesh screen is perfect for decorating with greenery, floral, signage + more! The possibilities are endless.

black stainless steel mesh screen