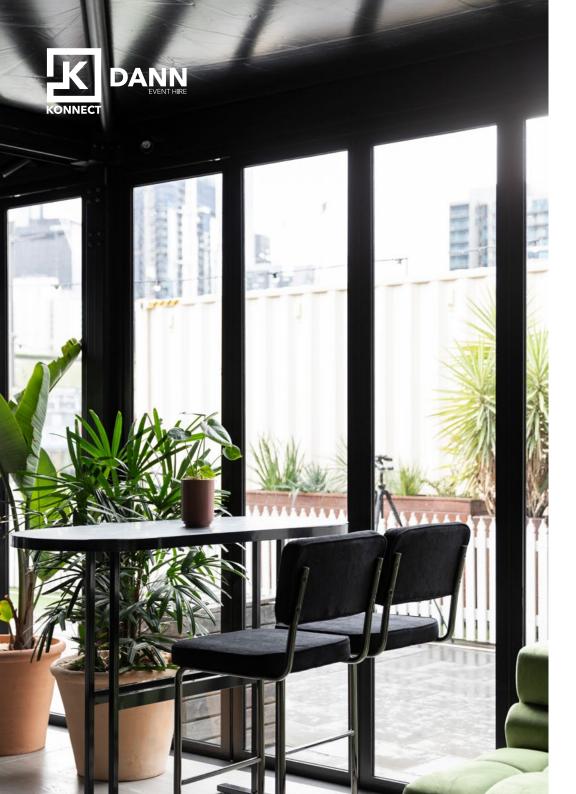

### teak timber horizontal panels

\*Our bi-fold glass doors include a lockable door, perfect to keep your things safe!

bi-folding glass doors on a track

\*Create your own custom look, by adding a removable wall print to the black ABS walls

## What is your favourite Konnect formation?

Bi-fold glass doors on track for fully lockable, activation space.

Only 2 x black stainless steel mesh screen walls, to form a feature entranceway.