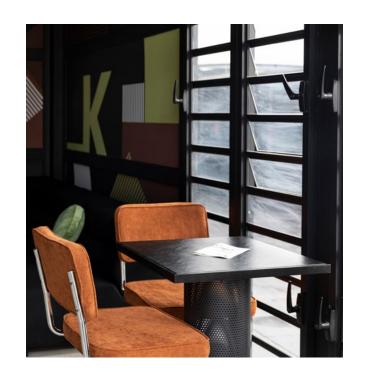

# wall options.

clear acrylic louvres

\*The mesh screen is perfect for decorating with greenery, floral, signage + more! The possibilities are endless.

black stainless steel mesh screen

### teak timber horizontal panels

\*Our bi-fold glass doors include a lockable door, perfect to keep your things safe!

bi-folding glass doors on a track

\*Create your own custom look, by adding a removable wall print to the black ABS walls