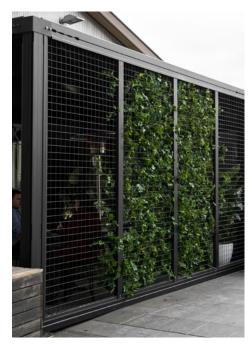

# wall options.

clear acrylic louvres

\*The mesh screen is perfect for decorating with greenery, floral, signage + more! The possibilities are endless.

black stainless steel mesh screen