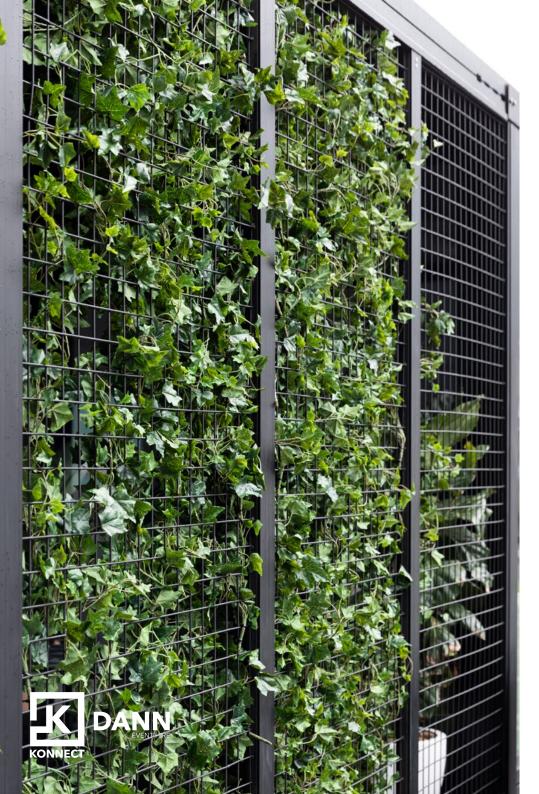

# wall options.

clear acrylic louvres

\*The mesh screen is perfect for decorating with greenery, floral, signage + more! The possibilities are endless.

black stainless steel mesh screen