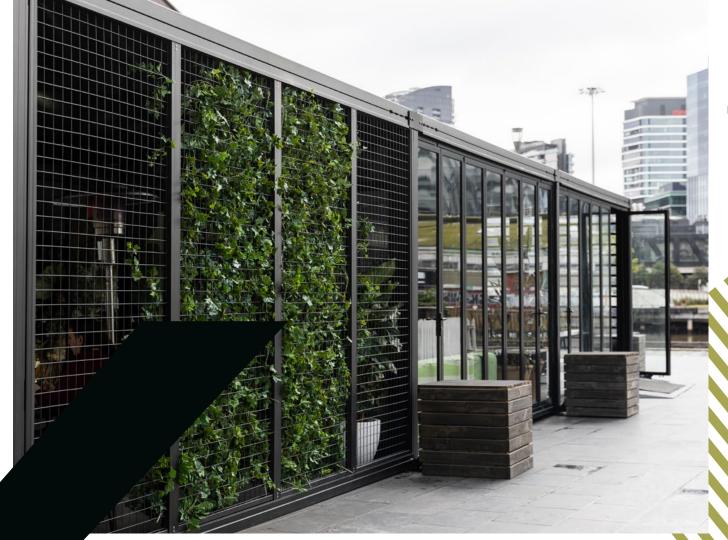

# wall options.

clear acrylic louvres

\*The mesh screen is perfect for decorating with greenery, floral, signage + more! The possibilities are endless.

black stainless steel mesh screen

### teak timber horizontal panels

\*Our bi-fold glass doors include a lockable door, perfect to keep your things safe!

bi-folding glass doors on a track

\*Create your own custom look, by adding a removable wall print to the black ABS walls