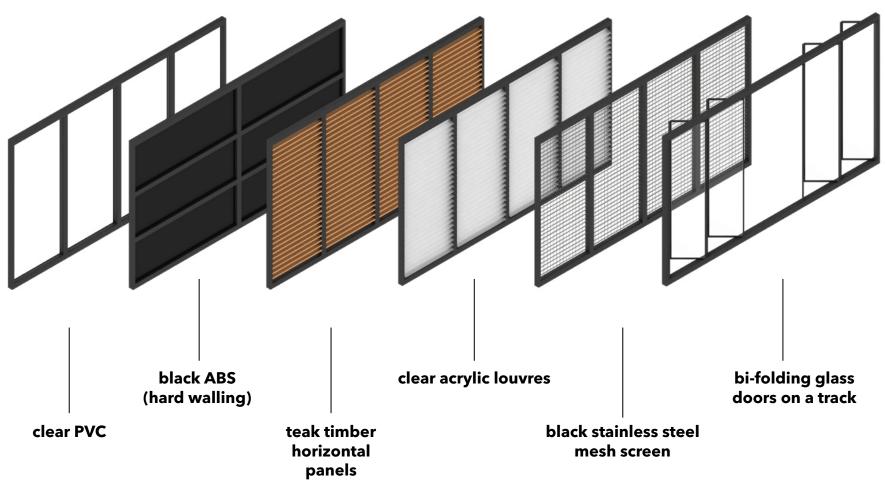

#### wall finishes

- Black ABS (hard walling)
- Clear acrylic louvres
- Teak timber horizontal battens
- Stainless steel mesh screen
- Bi-folding glass doors a track
- Clear PVC
- Black sliding door

# wall options.

clear acrylic louvres

\*The mesh screen is perfect for decorating with greenery, floral, signage + more! The possibilities are endless.

black stainless steel mesh screen

### teak timber horizontal panels

\*Our bi-fold glass doors include a lockable door, perfect to keep your things safe!

bi-folding glass doors on a track

\*Create your own custom look, by adding a removable wall print to the black ABS walls