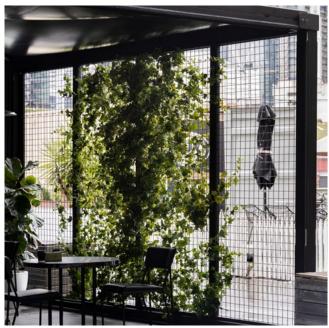

# wall options.

clear acrylic louvres

\*The mesh screen is perfect for decorating with greenery, floral, signage + more! The possibilities are endless.

black stainless steel mesh screen