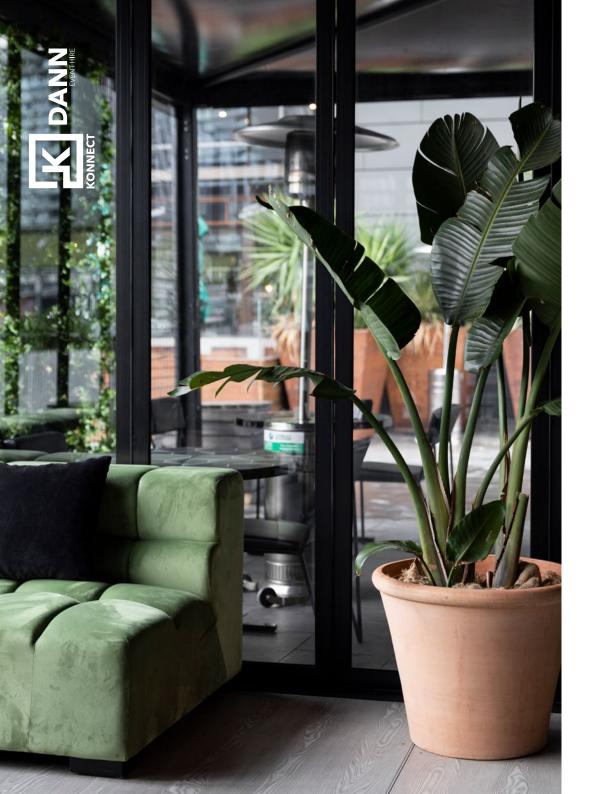

### Don't you love it when things just connect?

We are extremely excited to introduce KONNECT.

Our new modular structure made in uniform 5m x 5m bays which connect together to create larger, customisable event space solutions for INDOOR & OUTDOOR events.

### teak timber horizontal panels

\*Our bi-fold glass doors include a lockable door, perfect to keep your things safe!

bi-folding glass doors on a track

\*Create your own custom look, by adding a removable wall print to the black ABS walls