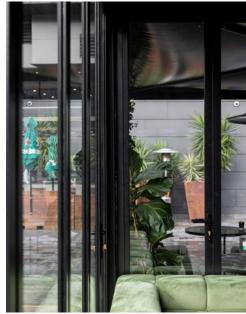

#### wall finishes

- Black ABS (hard walling)
- Clear acrylic louvres
- Teak timber horizontal battens
- Stainless steel mesh screen
- Bi-folding glass doors a track
- Clear PVC
- Black sliding door

### teak timber horizontal panels

\*Our bi-fold glass doors include a lockable door, perfect to keep your things safe!

bi-folding glass doors on a track

\*Create your own custom look, by adding a removable wall print to the black ABS walls