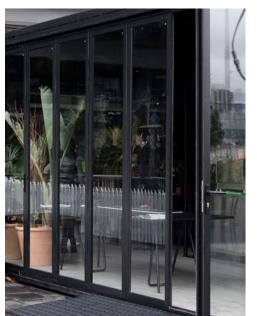

#### wall finishes

- Black ABS (hard walling)
- Clear acrylic louvres
- Teak timber horizontal battens
- Stainless steel mesh screen
- Bi-folding glass doors a track
- Clear PVC
- Black sliding door

### teak timber horizontal panels

\*Our bi-fold glass doors include a lockable door, perfect to keep your things safe!

bi-folding glass doors on a track

\*Create your own custom look, by adding a removable wall print to the black ABS walls