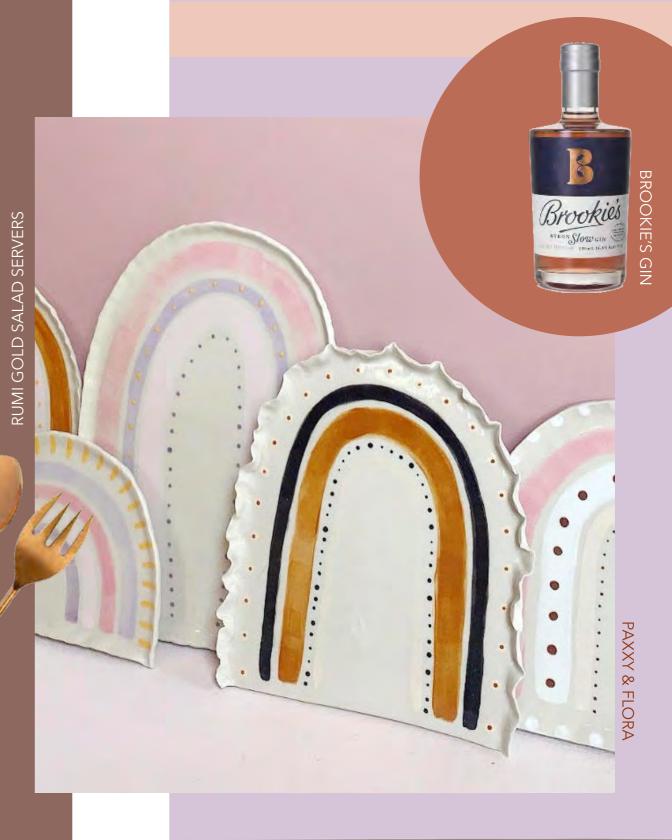

### **CREATE THE LOOK**

gin servingware home decor jigsaw puzzle

# fanciful night in.