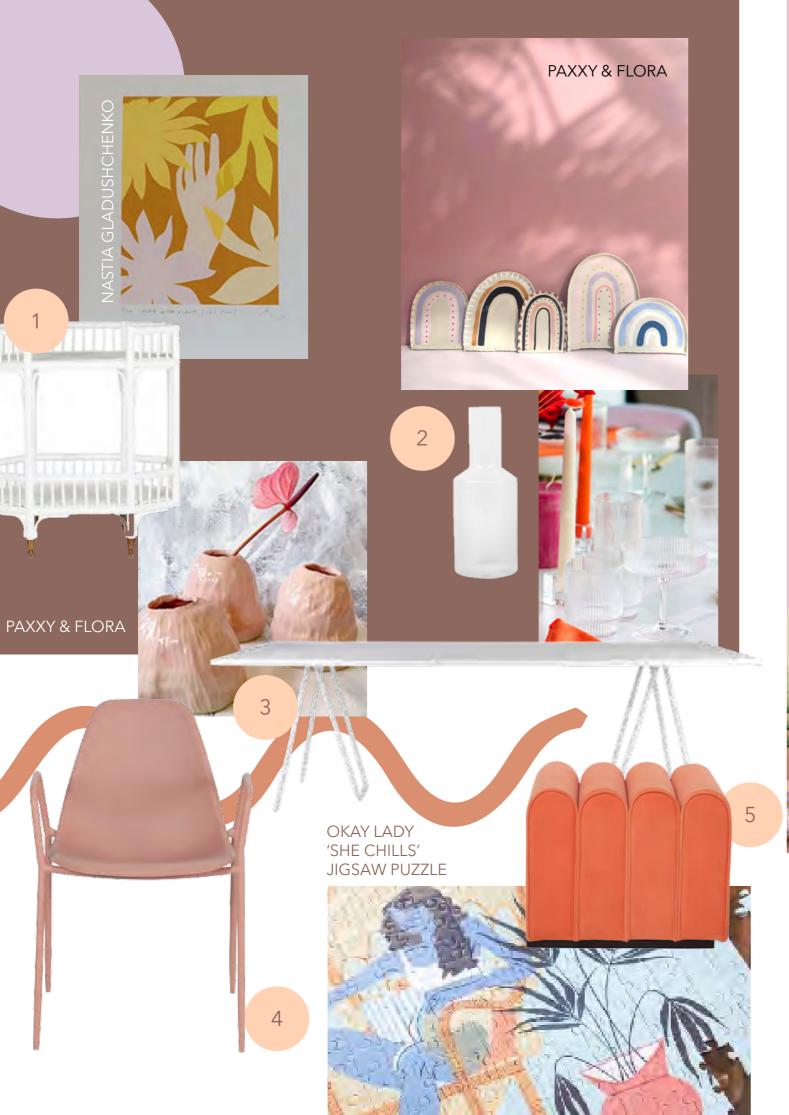

### **CREATE THE LOOK**

gin servingware home decor jigsaw puzzle

### hire items.

- 1\_Ziggy bar cart white
- 2\_Mr. Ripley carafe clear
- 3\_Lottie dining table white legs / white top
- 4\_Stellar chair nude pink
- 5\_Arc square ottoman cantaloupe
- 6\_Ziggy display unit natural