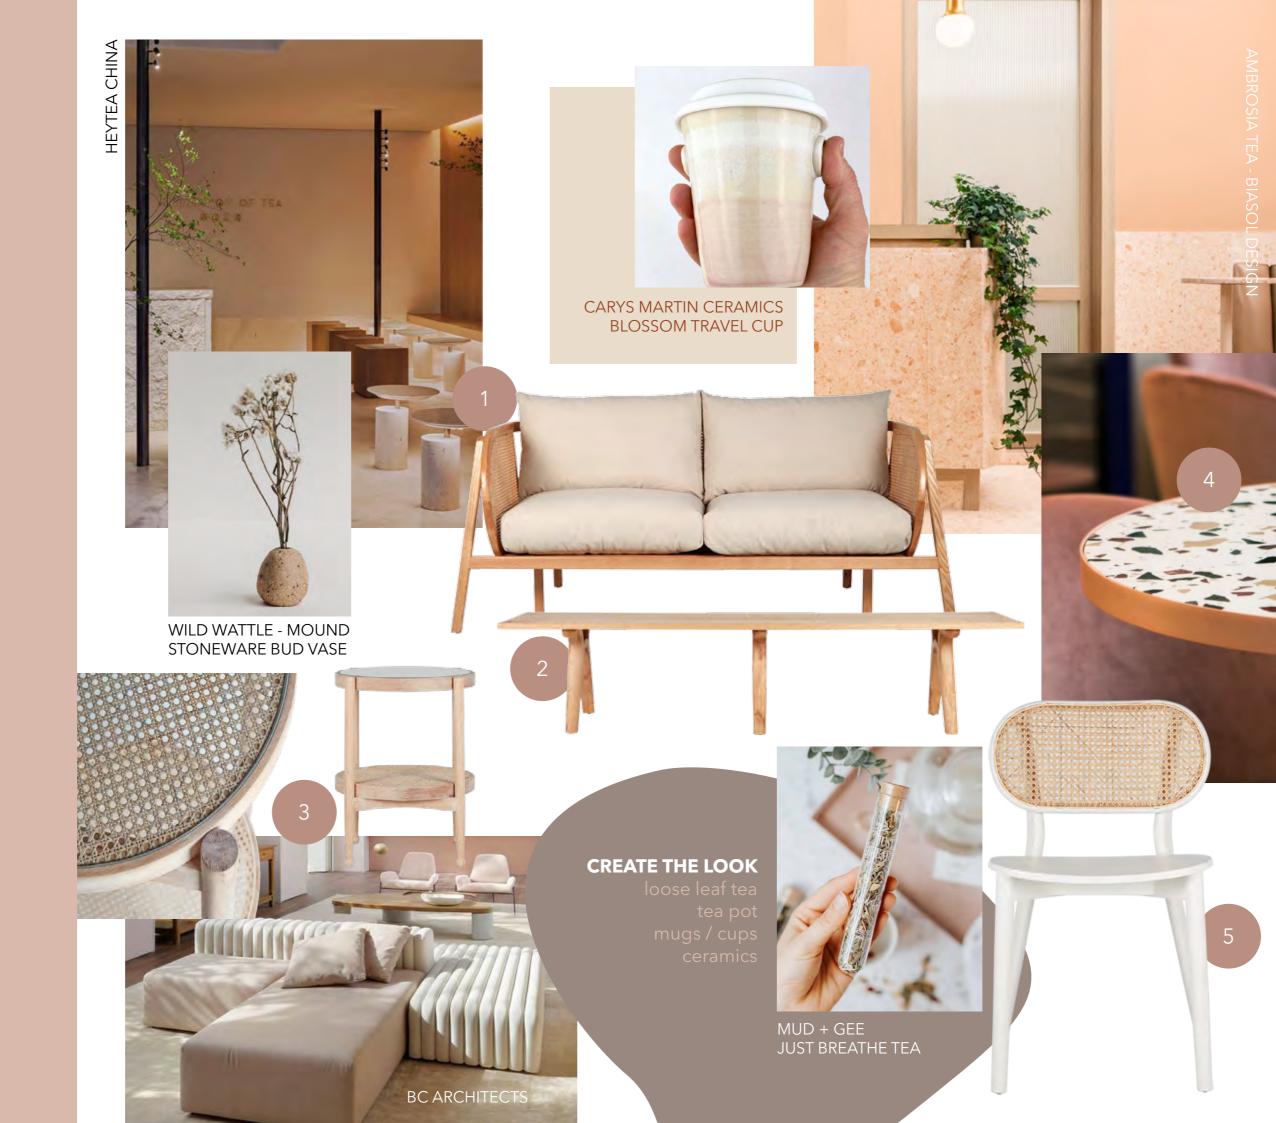

### TRANQUIL TEA HOUSE

Create the ultimate tea tasting experience at home with this round-up of nature-inspired pieces. In the most sumptuous and soothing colour palettes. Tea time just got an upgrade!

YUN SHOP / LABORATORY

MERCHANIT CLIP WHITE

MADE BY BOWIE

TASTE KALEIDESCOPE TEAS
SPICED TEA NO. 1

### hire items.

- 1\_Ceylon two seater lounge natural ash wood frame / oatmeal seat cushion
- 2\_Simplify bench sea nautral ash wood
- 3\_Ceylon side table natural soap wash
- 4\_Kit cafe table nude pink / large chip terrazzo top
- 5\_Ceylon chair white