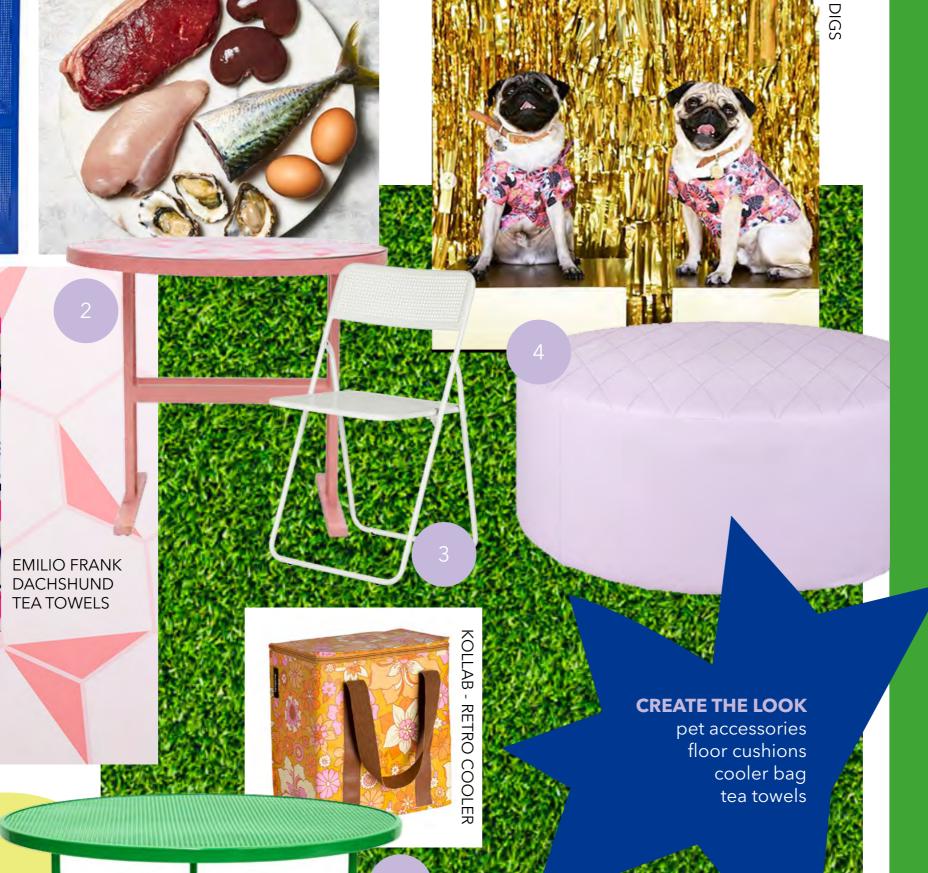

## **PUPPY PARTY!**

fun puppy party, complete with dog-themed decorations, stylish

SQUIGGLE **COLLAR** 

**COMFY TAILS** 

HAVANA RECTANGLE COFFEE TABLE **BLUSH PINK** 

SANDRA GRUNEWALD **PHOTOGRAPHY** 

DIAMOND ROUND OTTOMAN ROYAL BLUE

DOG BIRTHDAY CAKE RECIPE

#FINDERSKEEPERSATHOME

**#FORADANNGOODTIME** 

### hire items.

- 1\_Havana service bar riviera blue
- 2\_Muse cafe table cameo pink
- 3\_Cuba folding cafe chair white
- 4\_Diamond round ottoman lilac
- 5\_Havana low stool / side table riviera blue
- 6\_Havana round coffee table lime green