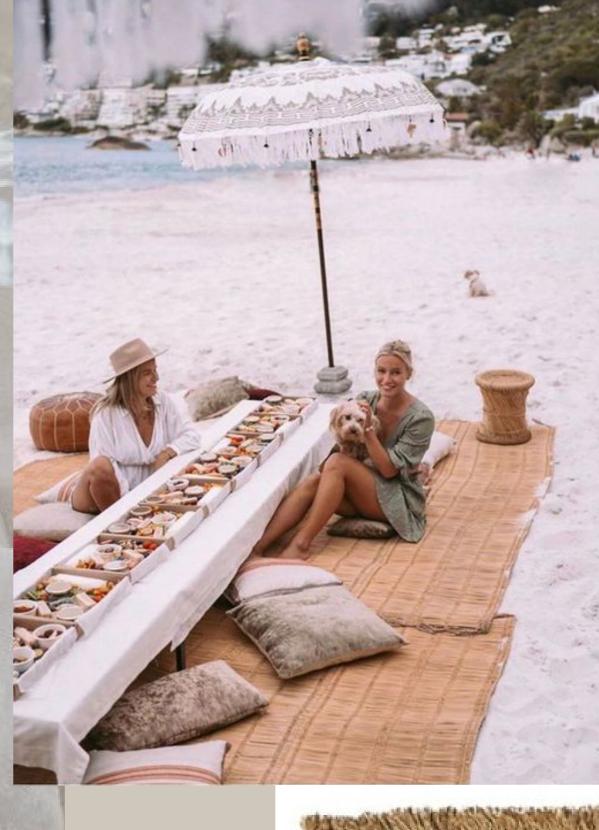

### CREATE THE LOOK

Low dining table with casual seating or an abundance of cushions on jute rugs.

Beach inspired table decor natural weaves, grasses, timbers.

Sheer linens, shells and re-purposed oyster shells create beautiful candle centre-pieces.