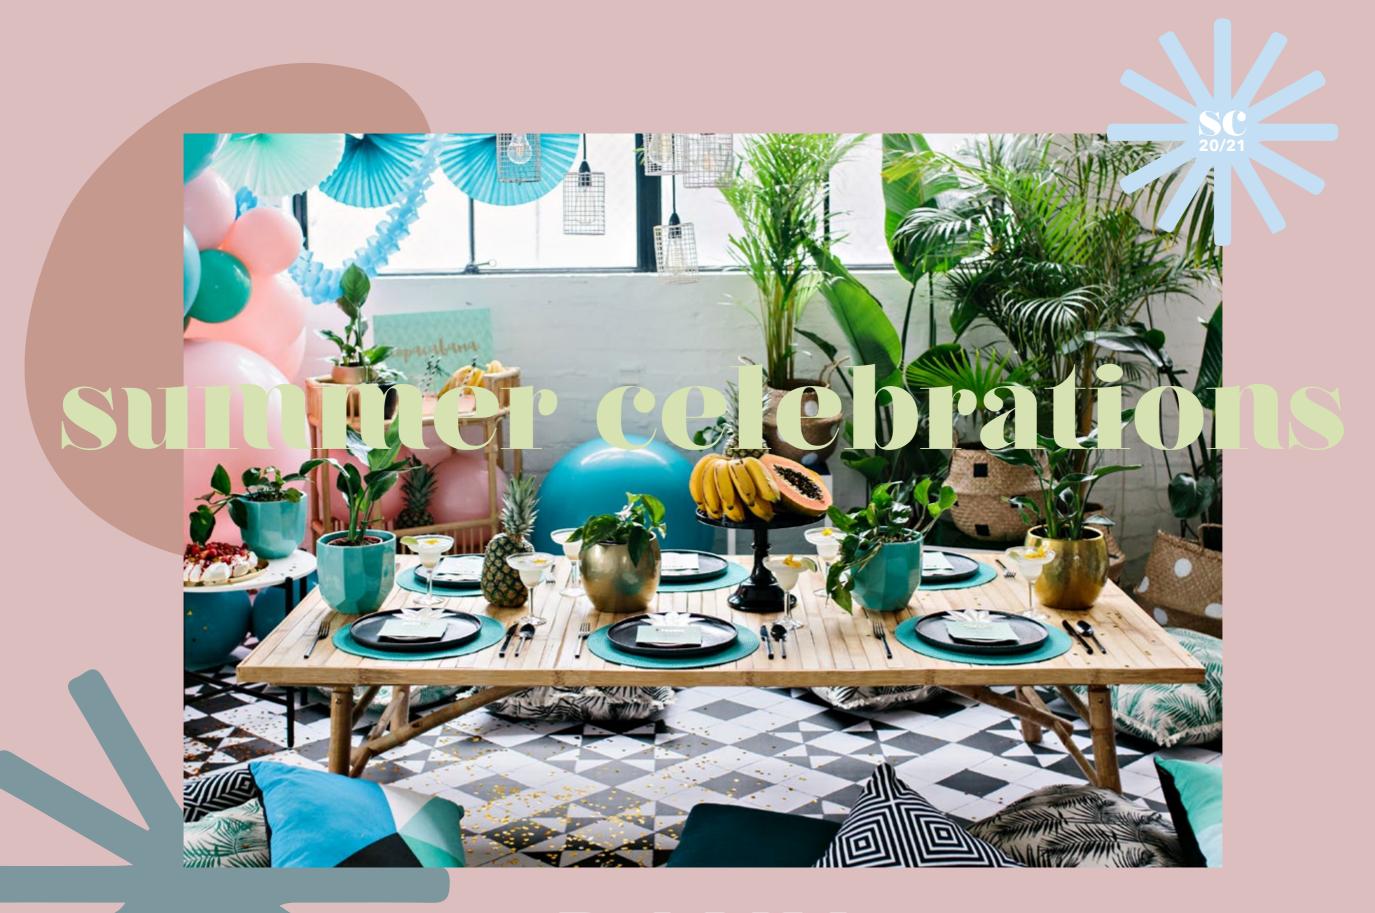

DANN EVENT HIRE









### CREATE THE LOOK

Low dining table with casual seating or an abundance of cushions on jute rugs.

Beach inspired table decor natural weaves, grasses, timbers.

Sheer linens, shells and re-purposed oyster shells create beautiful candle centre-pieces.

# bench days the look.

| hire items.                         | price.          |
|-------------------------------------|-----------------|
| 1_ Feature glassware<br>amber       | \$2.35          |
| 2_ Dudson crockery<br>granite       | from<br>\$1.50  |
| 3_ Coastal jute rug                 | \$220.00        |
| 4_ Vintage bogart cutlery           | \$2.00          |
| 5_ Zulu thatch umbrella             | \$188.00        |
| 6_ Zuly low dining table            | \$59.50         |
| 7_ Bamboo folding chair<br>na