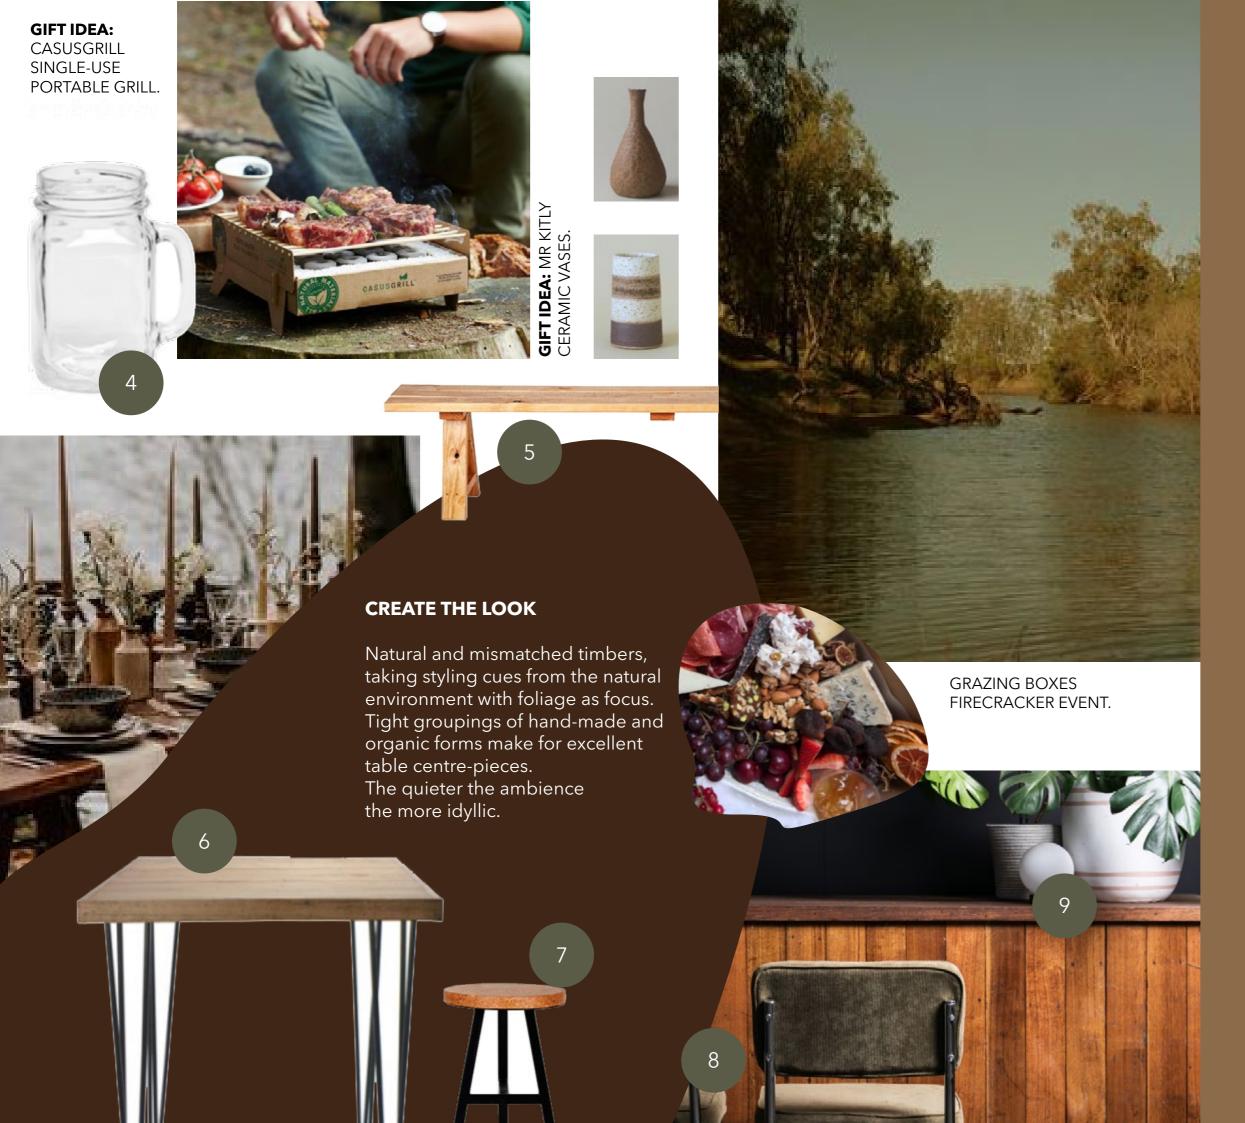

### CREATE THE LOOK

Low dining table with casual seating or an abundance of cushions on jute rugs.

Beach inspired table decor natural weaves, grasses, timbers.

Sheer linens, shells and re-purposed oyster shells create beautiful candle centre-pieces.

## road tripping >>> regional the look.

| hire items.                                 | price.         |
|---------------------------------------------|----------------|
| 1_ Bentwood wooden chair<br>walnut          | \$14.50        |
| 2_Dudson crockery<br>pearl                  | from<br>\$1.50 |
| 3_ Sawhorse dining table<br>natural         | \$59.50        |
| 4_ Drinking jar                             | \$2.50         |
| 5_ A-frame timber bench<br>natural          | \$65.00        |
| 6_ Hairpin reclaimed timber cafe table      | \$66.00        |
| 7_ Terrain low stool / side<br>table - cork | \$45.00        |
| 8_ Agnes bar stool<br>corduroy velvet olive | \$65.00        |
| 9_ Panelled service bar reclaimed timber    | \$288.00       |