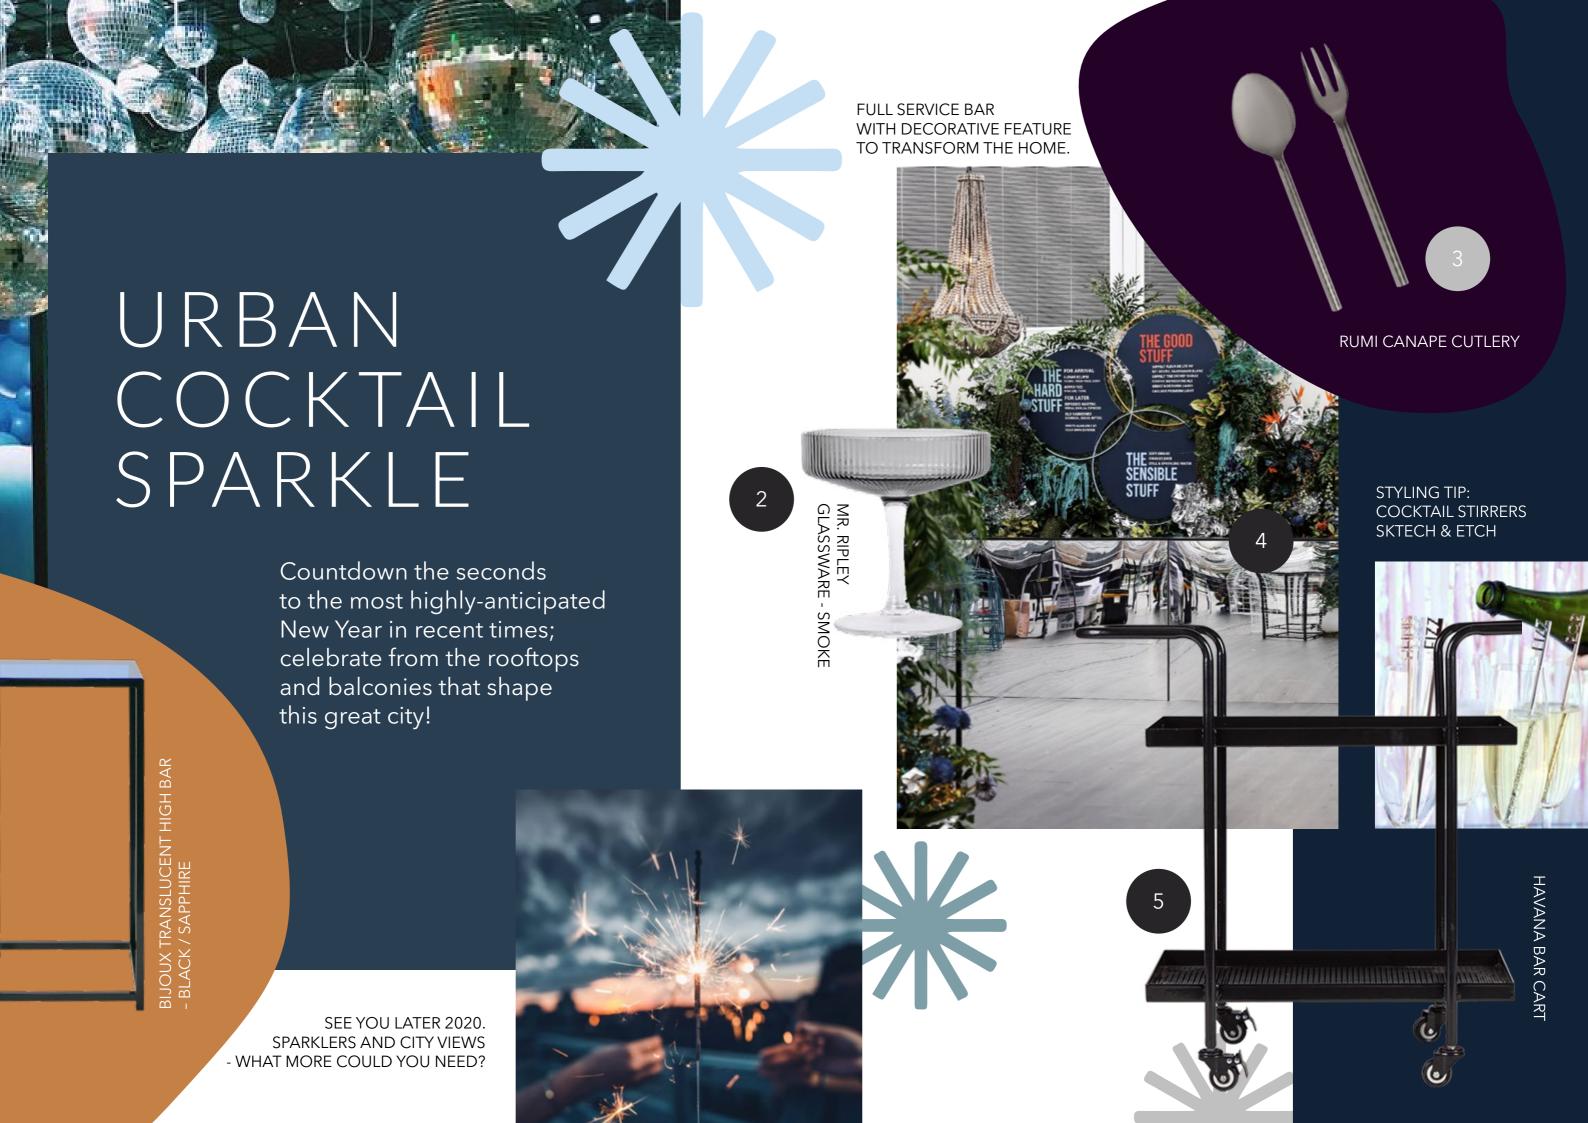

## URBAN COCKTAIL SPARKLE

the look.

| hire items.                                                       | price.   |
|-------------------------------------------------------------------|----------|
| 1_ Bijoux translucent high bar<br>table - black / sapphire        |          |
| 2_ Mr. Ripley glassware<br>smoke                                  |          |
| 3_ Rumi cutlery<br>stainless steel                                | \$2.80   |
| 4_ Mirror acrylic fascia service bar silver                       | \$395.00 |
| 5_ Havana bar cart<br>black                                       | \$195.00 |
| 6_Bijoux translucent side table black / sapphire                  | \$65.00  |
| 7_ Loop two seater lounge<br>black frame / light blue<br>cashmere | \$295.00 |
| 8_ Punch bowl stainless steel                                     | \$16.50  |
| 9_ Stellar stool<br>black                                         |          |