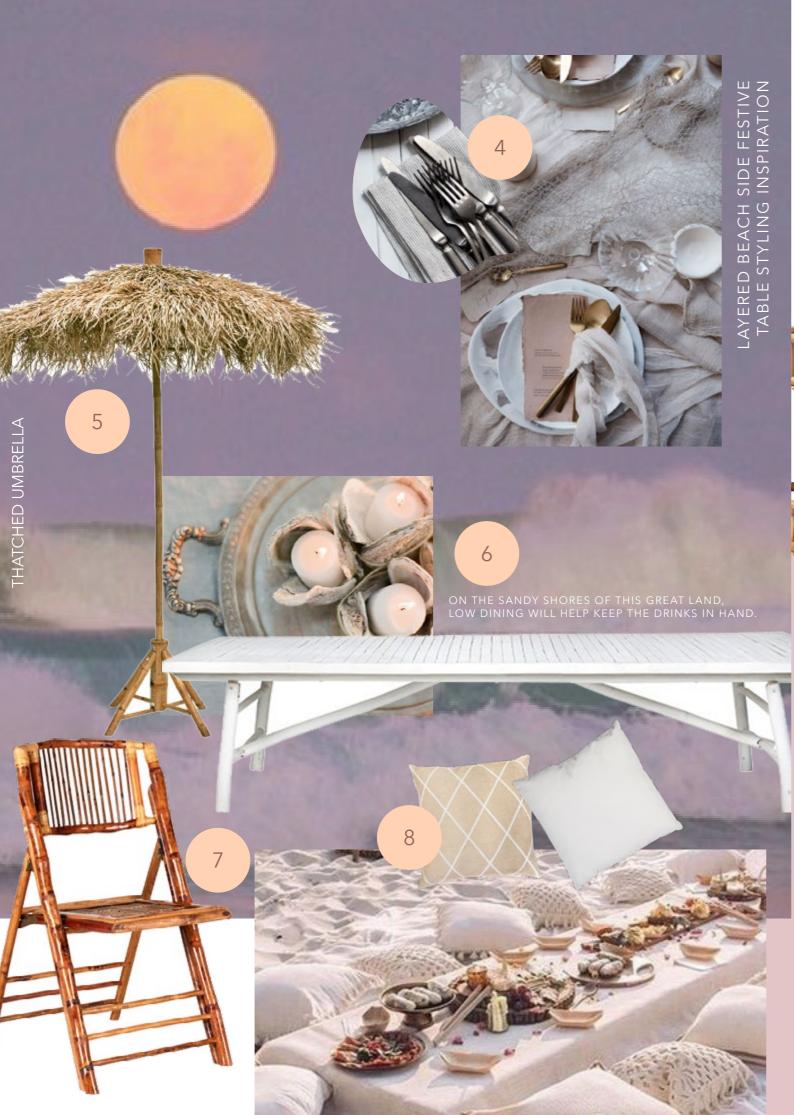

# bench days the look.

| hire items.                         | price.          |
|-------------------------------------|-----------------|
| 1_ Feature glassware<br>amber       | \$2.35          |
| 2_ Dudson crockery<br>granite       | from<br>\$1.50  |
| 3_ Coastal jute rug                 | \$220.00        |
| 4_ Vintage bogart cutlery           | \$2.00          |
| 5_ Zulu thatch umbrella             | \$188.00        |
| 6_ Zuly low dining table            | \$59.50         |
| 7_ Bamboo folding chair<br>natural  | \$10.00         |
| 8_ Assorted cushions                | from<br>\$10.00 |
| 9_ Ziggy bamboo bar cart<br>natural | \$195.00        |
| 10 D                                | ¢20.50          |