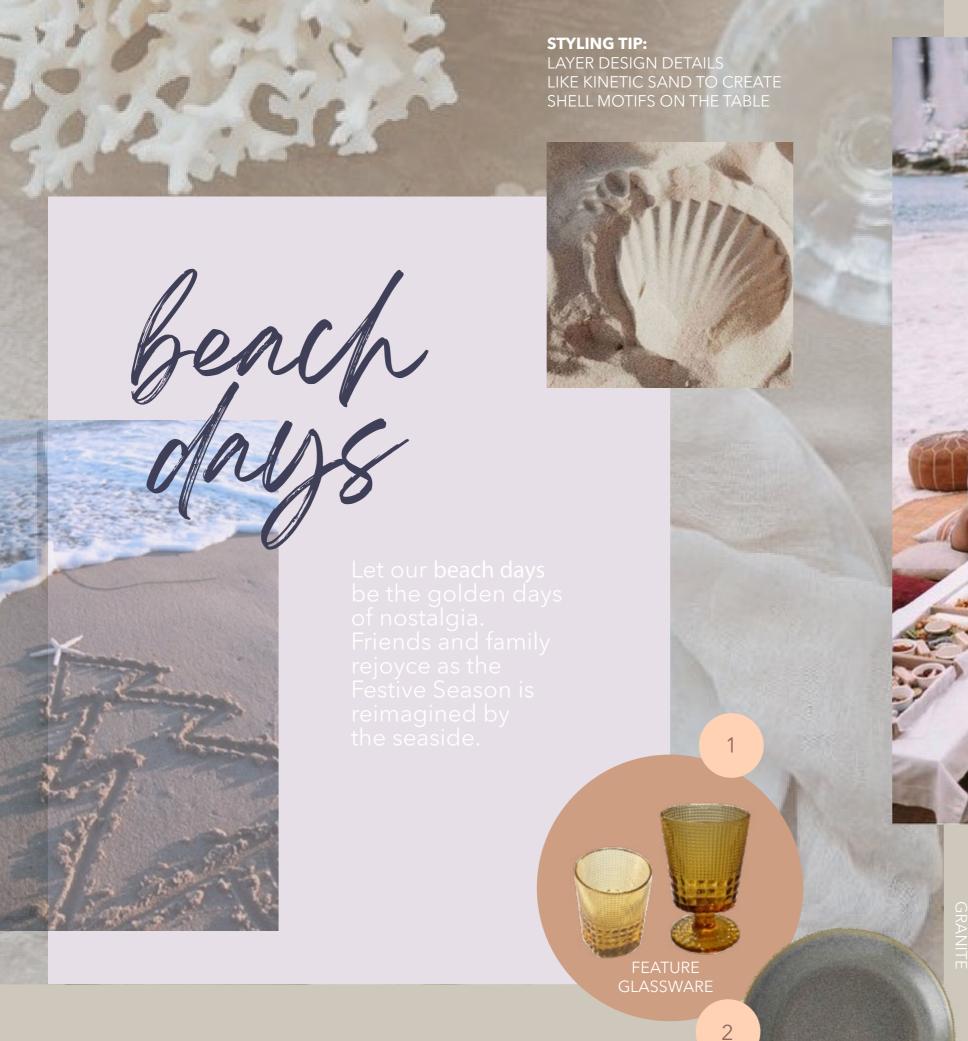

### CREATE THE LOOK

Low dining table with casual seating or an abundance of cushions on jute rugs.

Beach inspired table decor natural weaves, grasses, timbers.

Sheer linens, shells and re-purposed oyster shells create beautiful candle centre-pieces.

# bench days the look.

| hire items.                         | price.          |
|-------------------------------------|-----------------|
| 1_ Feature glassware<br>amber       | \$2.35          |
| 2_ Dudson crockery<br>granite       | from<br>\$1.50  |
| 3_ Coastal jute rug                 | \$220.00        |
| 4_ Vintage bogart cutlery           | \$2.00          |
| 5_ Zulu thatch umbrella             | \$188.00        |
| 6_ Zuly low dining table            | \$59.50         |
| 7_ Bamboo folding chair<br>natural  | \$10.00         |
| 8_ Assorted cushions                | from<br>\$10.00 |
| 9_ Ziggy bamboo bar cart<br>natural | \$195.00        |
| 10 D                                | ¢20.50          |