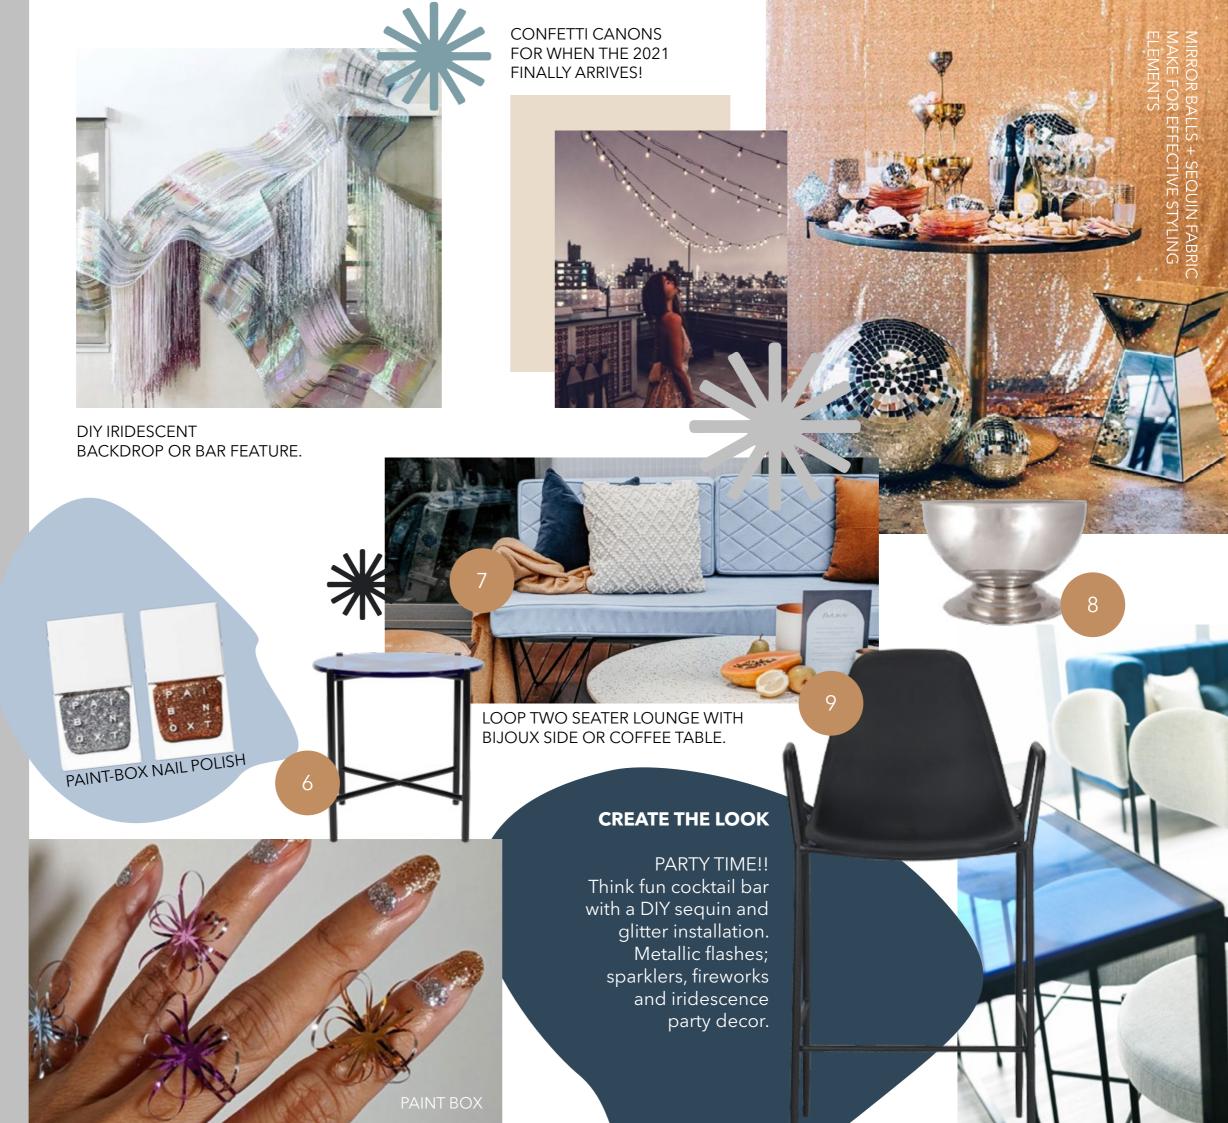

## URBAN COCKTAIL SPARKLE

the look.

| hire items.                                                       | price.   |
|-------------------------------------------------------------------|----------|
| 1_ Bijoux translucent high bar<br>table - black / sapphire        |          |
| 2_ Mr. Ripley glassware<br>smoke                                  |          |
| 3_ Rumi cutlery<br>stainless steel                                | \$2.80   |
| 4_ Mirror acrylic fascia service bar silver                       | \$395.00 |
| 5_ Havana bar cart<br>black                                       | \$195.00 |
| 6_Bijoux translucent side table black / sapphire                  | \$65.00  |
| 7_ Loop two seater lounge<br>black frame / light blue<br>cashmere | \$295.00 |
| 8_ Punch bowl stainless steel                                     | \$16.50  |
| 9_ Stellar stool<br>black                                         |          |