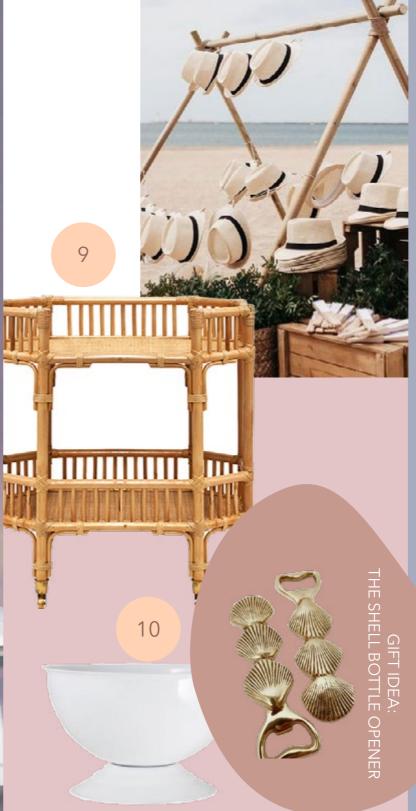

### CREATE THE LOOK

Low dining table with casual seating or an abundance of cushions on jute rugs.

Beach inspired table decor natural weaves, grasses, timbers.

Sheer linens, shells and re-purposed oyster shells create beautiful candle centre-pieces.

# bench days the look.

| hire items.                         | price.          |
|-------------------------------------|-----------------|
| 1_ Feature glassware<br>amber       | \$2.35          |
| 2_ Dudson crockery<br>granite       | from<br>\$1.50  |
| 3_ Coastal jute rug                 | \$220.00        |
| 4_ Vintage bogart cutlery           | \$2.00          |
| 5_ Zulu thatch umbrella             | \$188.00        |
| 6_ Zuly low dining table            | \$59.50         |
| 7_ Bamboo folding chair<br>natural  | \$10.00         |
| 8_ Assorted cushions                | from<br>\$10.00 |
| 9_ Ziggy bamboo bar cart<br>natural | \$195.00        |
| 10 D                                | ¢20.50          |