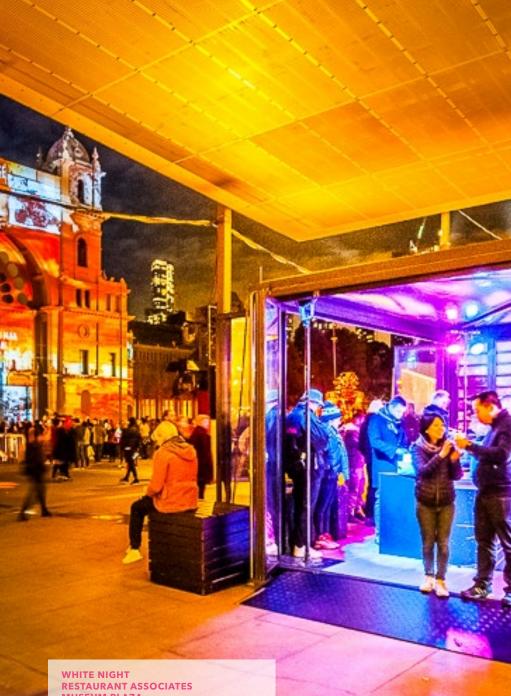

Introducing KONNECT. Our modular structure made in uniform 5m x 5m bays which connect together to create larger, customisable space solutions for INDOOR & **OUTDOOR** events, activations and hospitality.

**KONNECT** 

MUSEUM PLAZA

KONNECT STRUCTURE ACRYLIC FOOD STATIONS