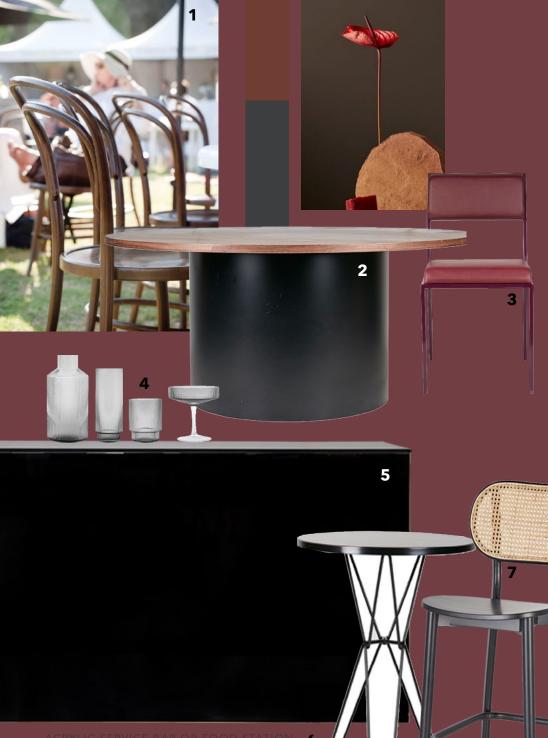

# monochrome + mates

Melbourne's monochrome palette is just that; her own blend of black, grey and white. Taken from our blue-stone curb-sides, cafe culture and our people's tendency to adorn head-to-toe black fashions; we're contemporary.

Inspired by Hoddle's famous gridded city urban sophistication translates with modern furniture selections, clean lines and metal finishes.

**ARBOURS AND OVER HEAD STRUCTURES AID WITH VISIBILITY** AND SIGNAGE.

#### furniture items:

- 1. Havana service bar with structure
- 2. Sola stool
- 3. Wire high bar table
- 4. Linear high bar table
- 5. Linear stool

2

BLACK PEAK ED MARQUEES MAKE FOR A SOPHISTICATED ALTERNATIVE.