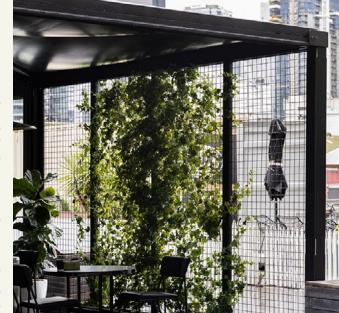

#### **KONNECT WALL TREATMENTS:**

TEAK TIMBER HORIZONTAL PANELS (LED LIGHTING STRIPS ADDITIONAL) AND BLACK METAL MESH SCREEN. - PERFECT FOR ADDING LINK TO NATURE

overhead view