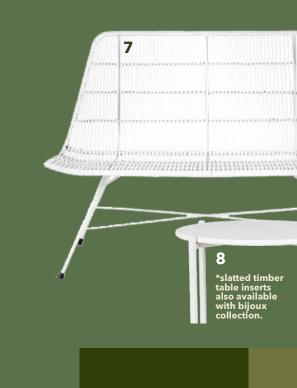

# furniture items: 6. Terrain low stool - cork 7. Zulu directors chair 8. 2.8m Regal umbrella 9. Ziggy bar cart 10. Bijoux long high bar table 11. Ziggy stool w cushion

resin table top surfaces ideal for cleaning.

\*slatted timber table inserts also available with bijoux collection.

10

9

NAMES OF TAXABLE

properties.

ARBOURS AND OVER HEAD STRUCTURES AID BRANDING + SIGNAGE