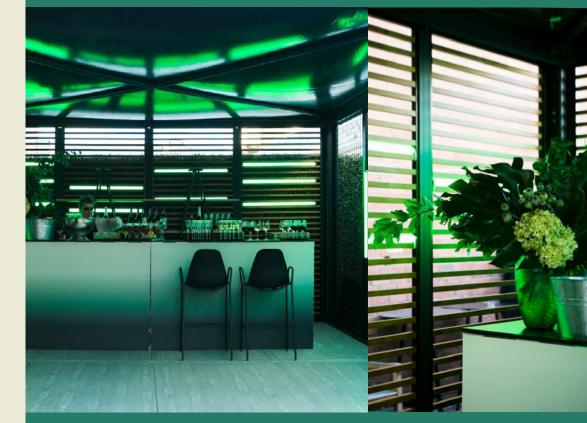

# monochrome + mates

Melbourne's monochrome palette is just that; her own blend of black, grey and white. Taken from our blue-stone curb-sides, cafe culture and our people's tendency to adorn head-to-toe black fashions; we're contemporary.

Inspired by Hoddle's famous gridded city urban sophistication translates with modern furniture selections, clean lines and metal finishes.

**ARBOURS AND OVER HEAD STRUCTURES AID WITH VISIBILITY** AND SIGNAGE.