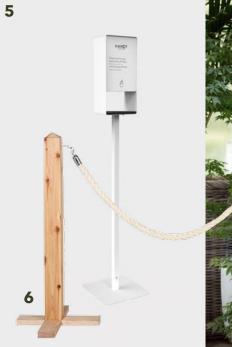

#### furniture items:

- 1. Sawhorse dining table
- 2. Bentwood chair resin (stackable)
- 3. Bentwood stool with back (metal)
- 4. Zulu round high bar table
- 5. Hand sanitiser units
- 6. Timber bollards with sisal rope
- 7. Ziggy two seater lounge
- 8. Bijoux round side table