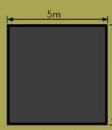

Introducing KONNECT. Our modular structure made in uniform 5m x 5m bays which connect together to create larger, customisable space solutions for INDOOR & **OUTDOOR** events, activations and hospitality.

#### **KONNECT WALL TREATMENTS:**

TEAK TIMBER HORIZONTAL PANELS (LED LIGHTING STRIPS ADDITIONAL) AND BLACK METAL MESH SCREEN. - PERFECT FOR ADDING LINK TO NATURE

overhead view

#### side elevation