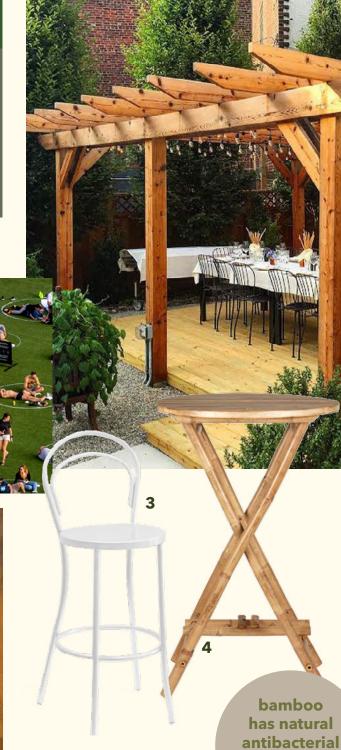

# furniture items: 6. Terrain low stool - cork 7. Zulu directors chair 8. 2.8m Regal umbrella 9. Ziggy bar cart 10. Bijoux long high bar table 11. Ziggy stool w cushion

resin table top surfaces ideal for cleaning.

\*slatted timber table inserts also available with bijoux collection.

10

9

NAMES OF TAXABLE

properties.

ARBOURS AND OVER HEAD STRUCTURES AID BRANDING + SIGNAGE