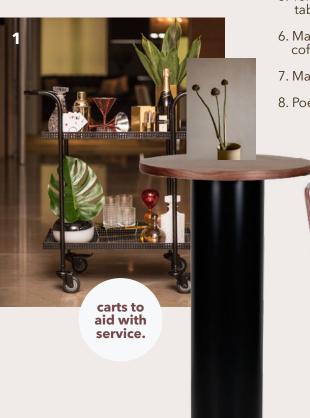

## the art of open air dining.

A return to alfresco dining will see our deckings, patios and commercial courtyards embark on 'open air' transformations.

Our parking lots and less worn pathways will again become a scene featuring European inspired '*dining chic*'.

Designed for spaces with shelter and protection, this luxurious take on one of our favourite past times, coming together with loved ones, will see terrazzo, wicker and rattan 'set the (cocktail) bar high'.

2

CAR PARKS AND MULTI-USE OUTDOOR SPACES ARE BEING TRANSFORMED.

BY PAINTING THE PAVEMENT SPACES BECOME UNIFORM AND DEFINED.

#### furniture items:

- 1. Havana drinks trolley
- 2. Sphere high bar table
- 3. Stellar stool
- 4. Ceylon chair
- 5. Terrazzo Sphere cafe table - nougat
- 6. Madison rectangle coffee table
- 7. Madison single seater
- 8. Poetic cushion