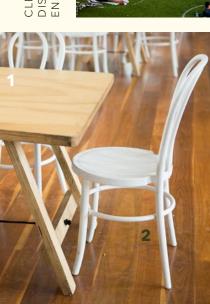

#### furniture items:

- 1. Sawhorse dining table
- 2. Bentwood chair resin (stackable)
- 3. Bentwood stool with back (metal)
- 4. Zulu round high bar table
- 5. Hand sanitiser units
- 6. Timber bollards with sisal rope
- 7. Ziggy two seater lounge
- 8. Bijoux round side table