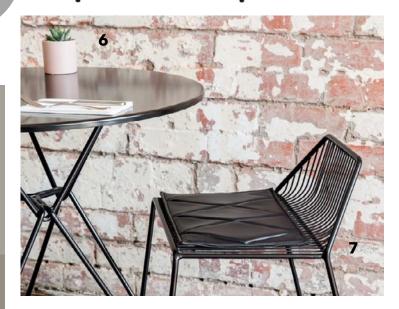

# monochrome + mates

Melbourne's monochrome palette is just that; her own blend of black, grey and white. Taken from our blue-stone curb-sides, cafe culture and our people's tendency to adorn head-to-toe black fashions; we're contemporary.

Inspired by Hoddle's famous gridded city urban sophistication translates with modern furniture selections, clean lines and metal finishes.

**ARBOURS AND OVER HEAD STRUCTURES AID WITH VISIBILITY** AND SIGNAGE.

#### furniture items:

- 1. Havana service bar with structure
- 2. Sola stool
- 3. Wire high bar table
- 4. Linear high bar table
- 5. Linear stool

2

BLACK PEAK ED MARQUEES MAKE FOR A SOPHISTICATED ALTERNATIVE.