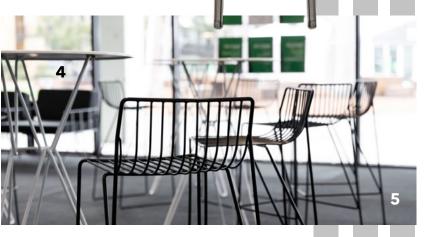

#### furniture items:

- 1. Screen divider wall with planter box
- 2. Metal partition
- 3. Stellar chair
- 4. Hairpin black cafe table
- 5. Havana low stool / side table
- 6. Linear cafe table
- 7. Linear low stool (STC)
- 8. Bijoux coffee table
- 9. Loop armchair
- 10. 3m Market umbrella
- 11. Racquet easy chair (STC)

ADD GREEN LIFE IN POTS TO CREATE FLEXIBLE BOUNDARIES

outdoor rugs add instant interest.

5

11

10

PRIVATE WEDDING BY FORETHOUGHT BY SAMANTHA BIANCA VIRTUE PHOTOGRAPHY

CEYLON CHAIR WHITE SPHERE CAFE TABLE OAK / WHITE