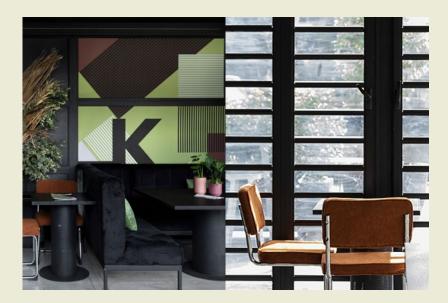

#### **KONNECT WALL TREATMENTS:**

ADJUSTABLE ACRYLIC SLATTERED LOUVRES - IDEAL FOR AIR FLOW AND BRANDED BLACK ABS PANELS - GREAT FOR SIGNAGE.