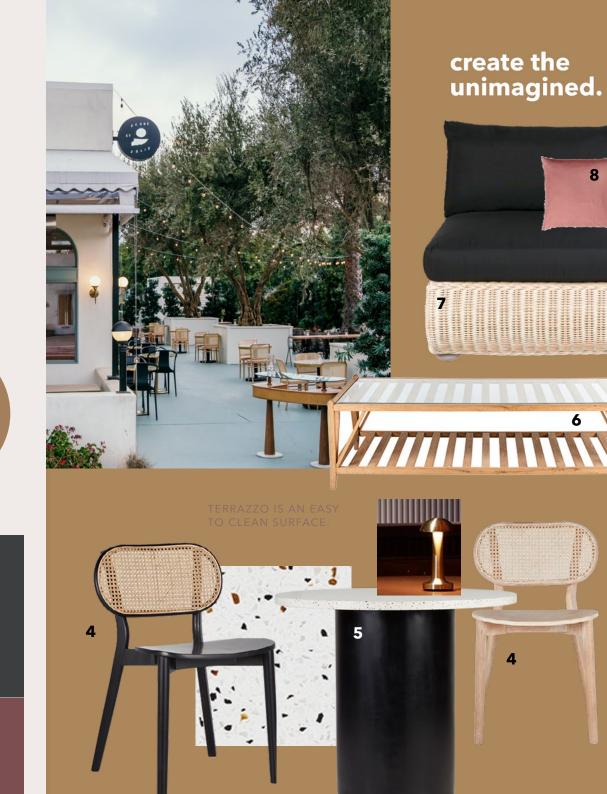

## the art of open air dining.

A return to alfresco dining will see our deckings, patios and commercial courtyards embark on 'open air' transformations.

Our parking lots and less worn pathways will again become a scene featuring European inspired '*dining chic*'.

Designed for spaces with shelter and protection, this luxurious take on one of our favourite past times, coming together with loved ones, will see terrazzo, wicker and rattan 'set the (cocktail) bar high'.

2

CAR PARKS AND MULTI-USE OUTDOOR SPACES ARE BEING TRANSFORMED.

BY PAINTING THE PAVEMENT SPACES BECOME UNIFORM AND DEFINED.

#### furniture items:

- 1. Havana drinks trolley
- 2. Sphere high bar table
- 3. Stellar stool
- 4. Ceylon chair
- 5. Terrazzo Sphere cafe table - nougat
- 6. Madison rectangle coffee table
- 7. Madison single seater
- 8. Poetic cushion