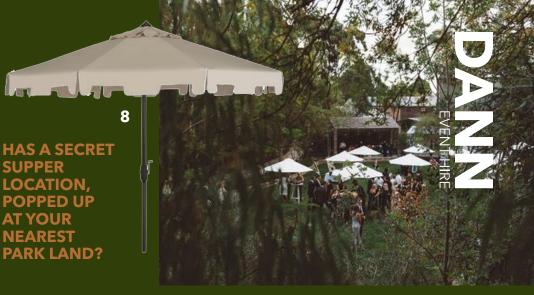

# furniture items: 6. Terrain low stool - cork 7. Zulu directors chair 8. 2.8m Regal umbrella 9. Ziggy bar cart 10. Bijoux long high bar table 11. Ziggy stool w cushion

resin table top surfaces ideal for cleaning.