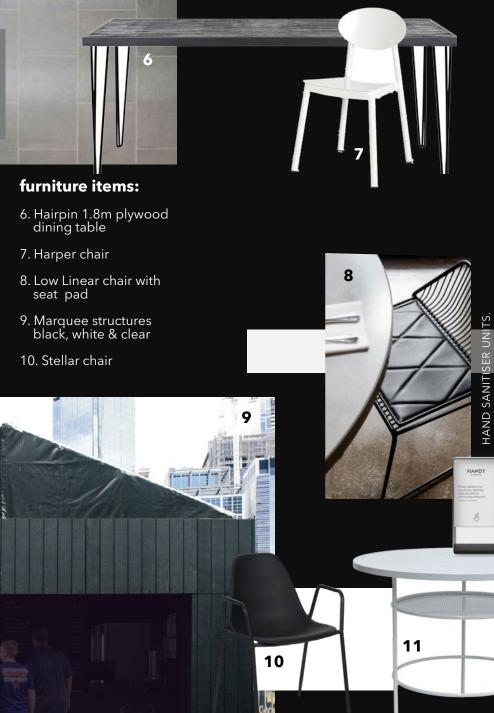

#### furniture items:

- 1. Sawhorse dining table
- 2. Bentwood chair resin (stackable)
- 3. Bentwood stool with back (metal)
- 4. Zulu round high bar table
- 5. Hand sanitiser units
- 6. Timber bollards with sisal rope
- 7. Ziggy two seater lounge
- 8. Bijoux round side table