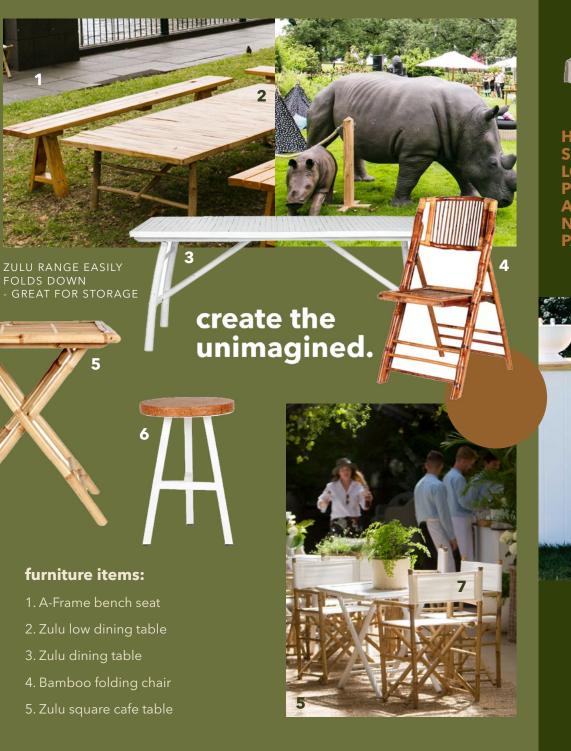

#### furniture items:

- 1. Sawhorse dining table
- 2. Bentwood chair resin (stackable)
- 3. Bentwood stool with back (metal)
- 4. Zulu round high bar table
- 5. Hand sanitiser units
- 6. Timber bollards with sisal rope
- 7. Ziggy two seater lounge
- 8. Bijoux round side table