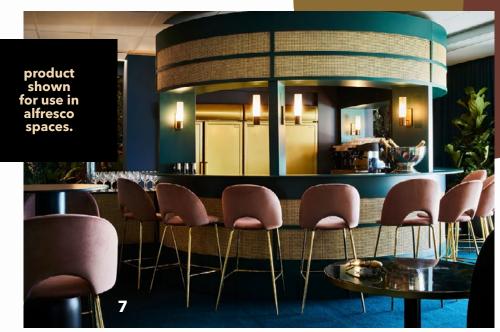

Introducing KONNECT. Our modular structure made in uniform 5m x 5m bays which connect together to create larger, customisable space solutions for INDOOR & **OUTDOOR** events, activations and hospitality.