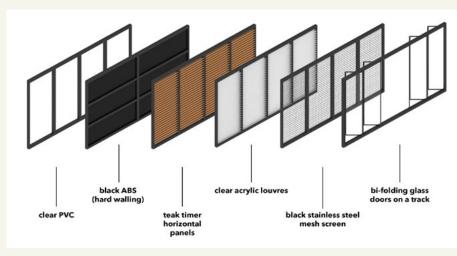

#### wall finishes

- Black ABS (hard walling)
  Clear acrylic louvres
  Teak timber horizontal battens
  Stainless steel mesh screen
  Bi-folding glass doors a track
  Clear PVC
  Black sliding door
- Black powdercoated aluminium frame
  Aluminium profile (140 x 140 x 2.5mm)
  Galvanised steel bolts and nuts
  Each 5m x 5m cube has one set of track lights on roof & each leg
  (capacity for 5 track lights per cube)
  Grey timber integrated flooring
  External footplates with weight plate function