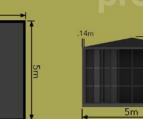

Introducing KONNECT. Our modular structure made in uniform 5m x 5m bays which connect together to create larger, customisable space solutions for INDOOR & **OUTDOOR** events, activations and hospitality.

#### dimensions

• Structure height 3m • Ridge height 3.15m

• Structure width 5m

## configuration examples.

Made in uniform 5m x 5m bays KONNECT is designed to connect together to create larger, versatile structure sizes to meet client requirements.