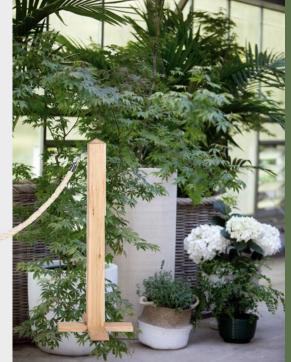

#### furniture items:

- 1. Sawhorse dining table
- 2. Bentwood chair resin (stackable)
- 3. Bentwood stool with back (metal)
- 4. Zulu round high bar table
- 5. Hand sanitiser units
- 6. Timber bollards with sisal rope
- 7. Ziggy two seater lounge
- 8. Bijoux round side table