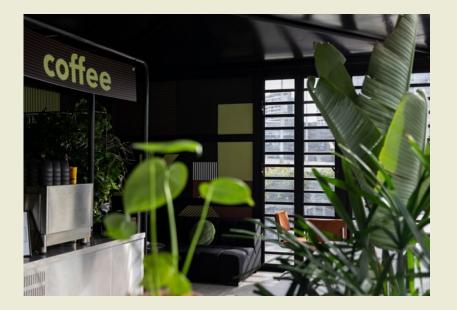

#### KONNECT UTILISATION:

EXTERNAL ENTRANCE CAFE FOR PRODUCT SHOWCASE AND STAFF MEET AND GREET POINT FOR GUEST ARRIVALS. SET WITH CAFE TABLES + LOUNGE AREA COFFEE BAR.

#### **KONNECT WALL TREATMENTS:**

TEAK TIMBER HORIZONTAL PANELS (LED LIGHTING STRIPS ADDITIONAL) AND BLACK METAL MESH SCREEN. - PERFECT FOR ADDING LINK TO NATURE

overhead view