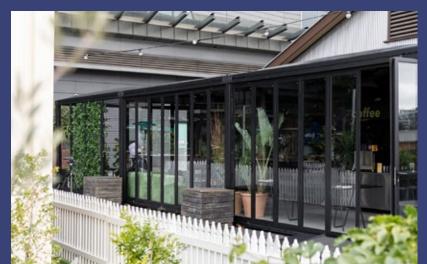

# structures.

Seeking shelter for you alfresco dining activations? We have you covered (literally).

From curved, peaked and pagoda structures in black, white and clear wall and roof options - we have a style and size to suit every requirement.

Get in touch with our team to discuss marquee options for your outdoor dining, venue extension plans and future event activations.