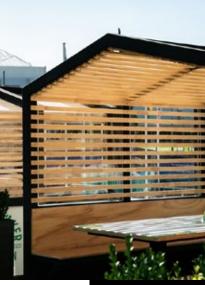

# DINING PODS.

With timber baton detailing and internal acrylic panels for weather protection, the structure includes a central LED strip light that can be programmed to any colour. Side panels can also be branded to suit your event. Suitable for outdoor use and where social distancing measures are encouraged.