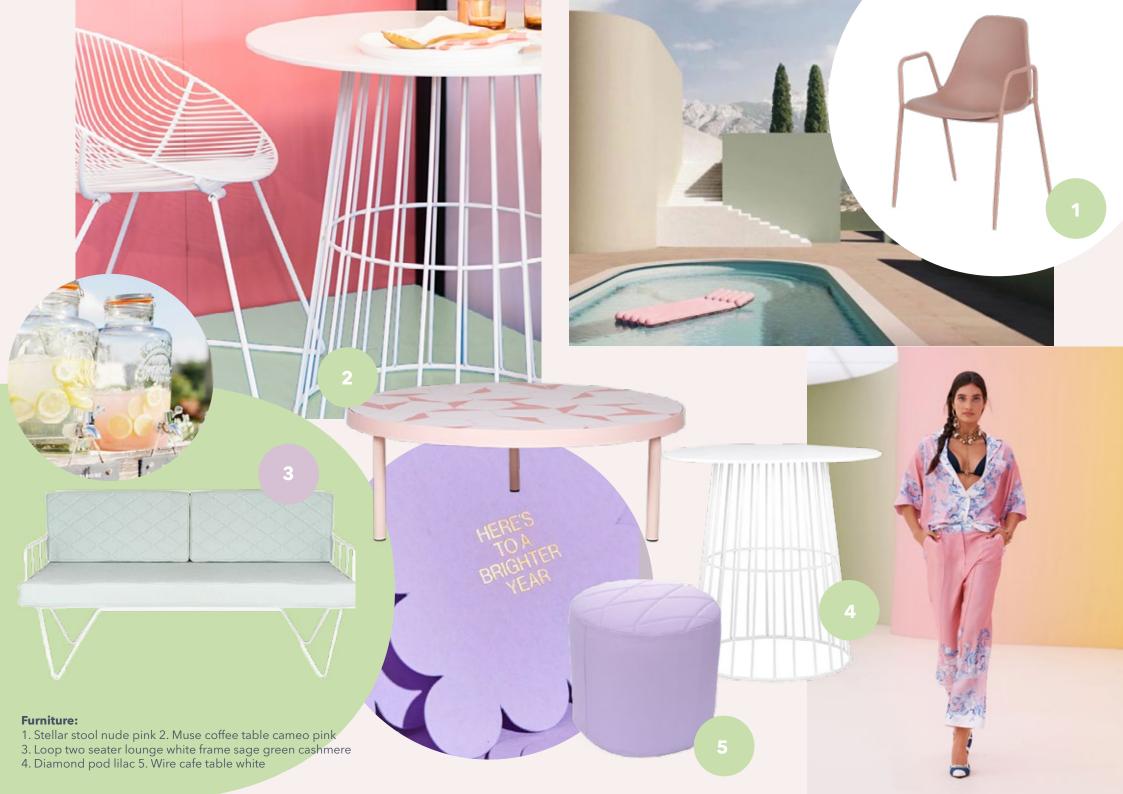

## the trend.

Joyful, hyper-bright colours are layered with fantasy florals and bold patterns that are craving to be mixed and matched.

Cloud nine explores the power of design to boost moods and incite positivity. In this trend, joy and optimism are embraced and further highlighted when paired against a backdrop of constraint and challenge.

create the unimagined.