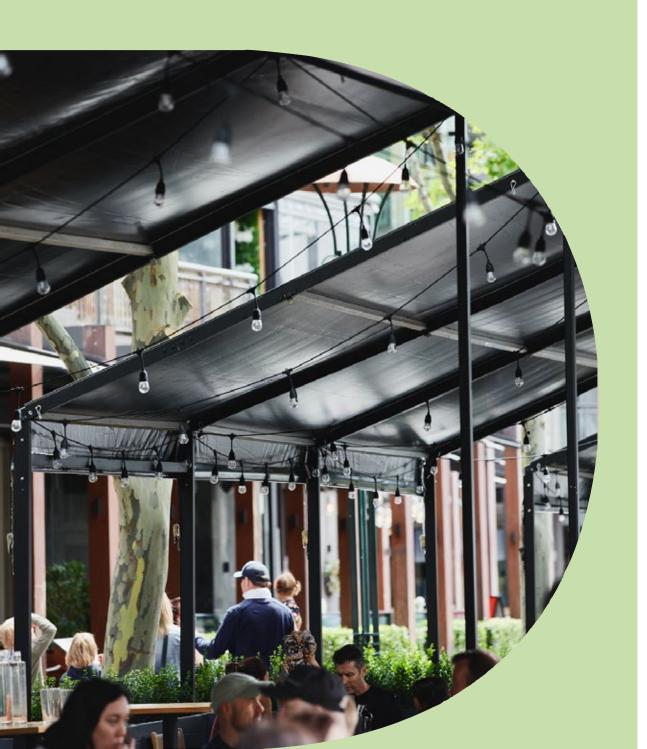

# structures.

Seeking shelter for you alfresco dining activations? We have you covered (literally).

From curved, peaked and pagoda structures in black, white and clear wall and roof options - we have a style and size to suit every requirement.

Get in touch with our team to discuss marquee options for your outdoor dining, venue extension plans and future event activations.