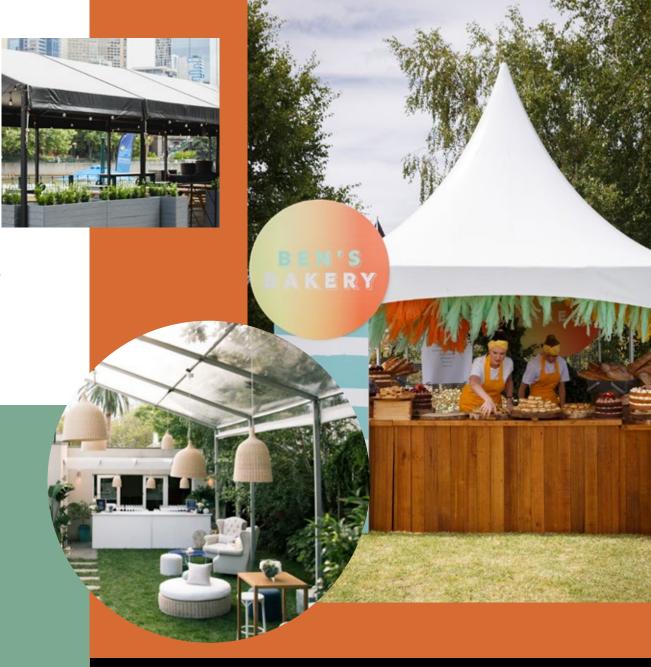

# MARQUEES.

Adaptable in shape and size, our marquee range is a great flexible option to suit seated and cocktail outdoor events. Available in white, black or clear walls and complementary roofing options. This design can be pegged or weighted depending on location, ground cover and venue access. Timber flooring is available in some sizes within this range.

Speak to our sales team today about your capacity, location and event requirements.