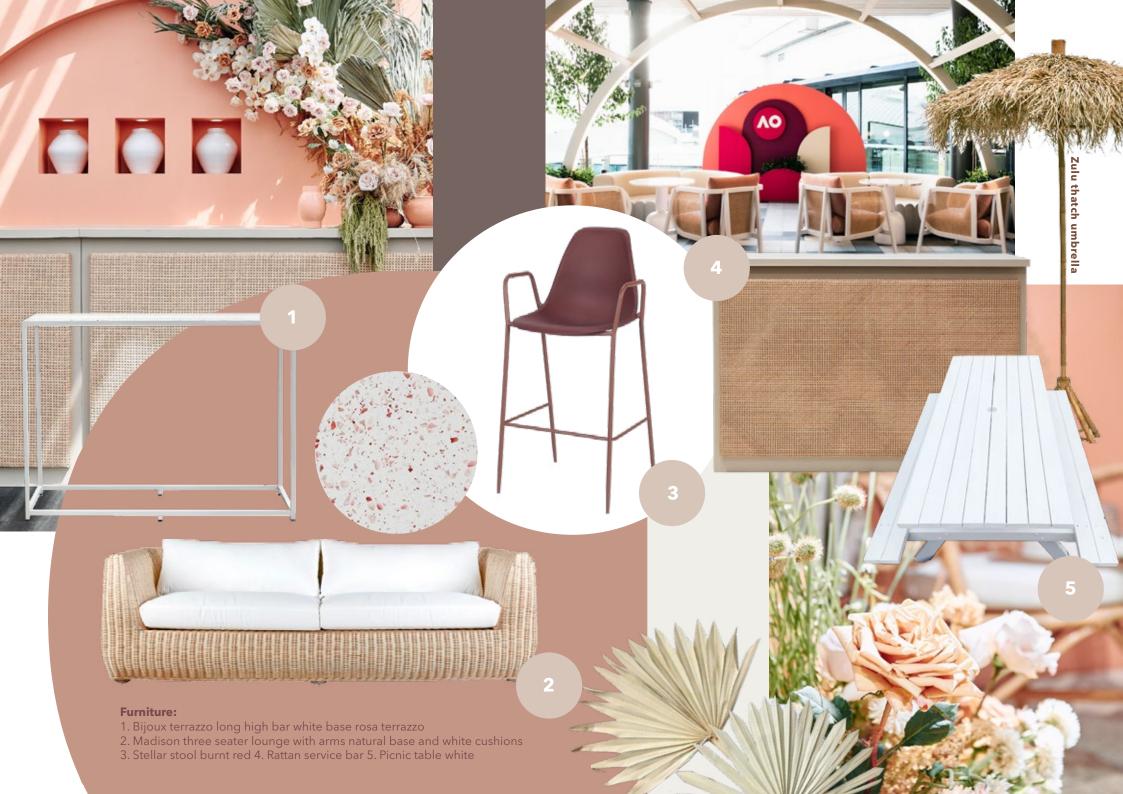

DANNEVENTHIRE.COM.AU



LET US TAKE YOU FROM THE EVERY DAY, TO SOMEWHERE FAR AWAY...









## the trend.

As we draw back into the comfort of the great outdoors, we explore vivid recollections of adventure and discovery

This palette incorporates a mix of on-trend materials such as terrazzo, rattar and natural timbers. A sprinkling of brass and clear ribbed glassware solidifies a sophisticated edge. Pair with layers of pampas grass, dried palms and blush florals to complete the look.



create the unimagined.











create the unimagined.









## the trend.

Joyful, hyper-bright colours are layered with fantasy florals and bold patterns that are craving to be mixed and matched.

Cloud nine explores the power of design to boost moods and incite positivity. In this trend, joy and optimism are embraced and further highlighted when paired against a backdrop of constraint and challenge.



create the unimagined.











# structures.

Seeking shelter for you alfresco dining activations? We have you covered (literally).

From curved, peaked and pagoda structures in black, white and clear wall and roof options - we have a style and size to suit every requirement.

Get in touch with our team to discuss marquee options for your outdoor dining, venue extension plans and future event activations.