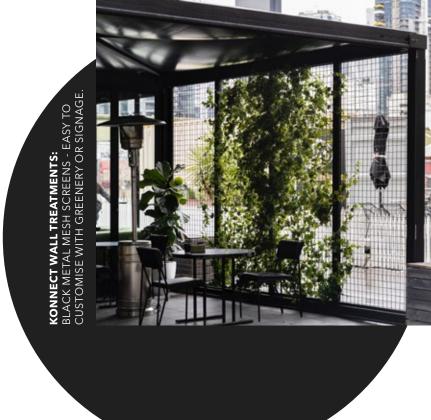

#### **KONNECT** wall treatments:

Adjustable acrylic slatted louvers - Ideal for air flow and branded black ABS panels - Great for signage.

Our modular

structure made in

Click for more info.

Konnect Structure