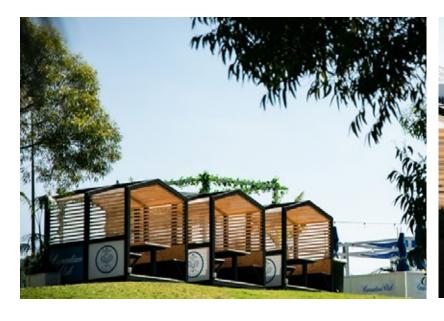

# DINING PODS.

With timber baton detailing and internal acrylic panels for weather protection, the structure includes a central LED strip light that can be programmed to any colour. Side panels can also be branded to suit your event. Suitable for outdoor use and where social distancing measures are encouraged.

Our modular
structure made in
uniform 5m x 5m bays
connect together to create
larger, customisable space
solutions for INDOOR
& OUTDOOR events,
activations and
hospitality.