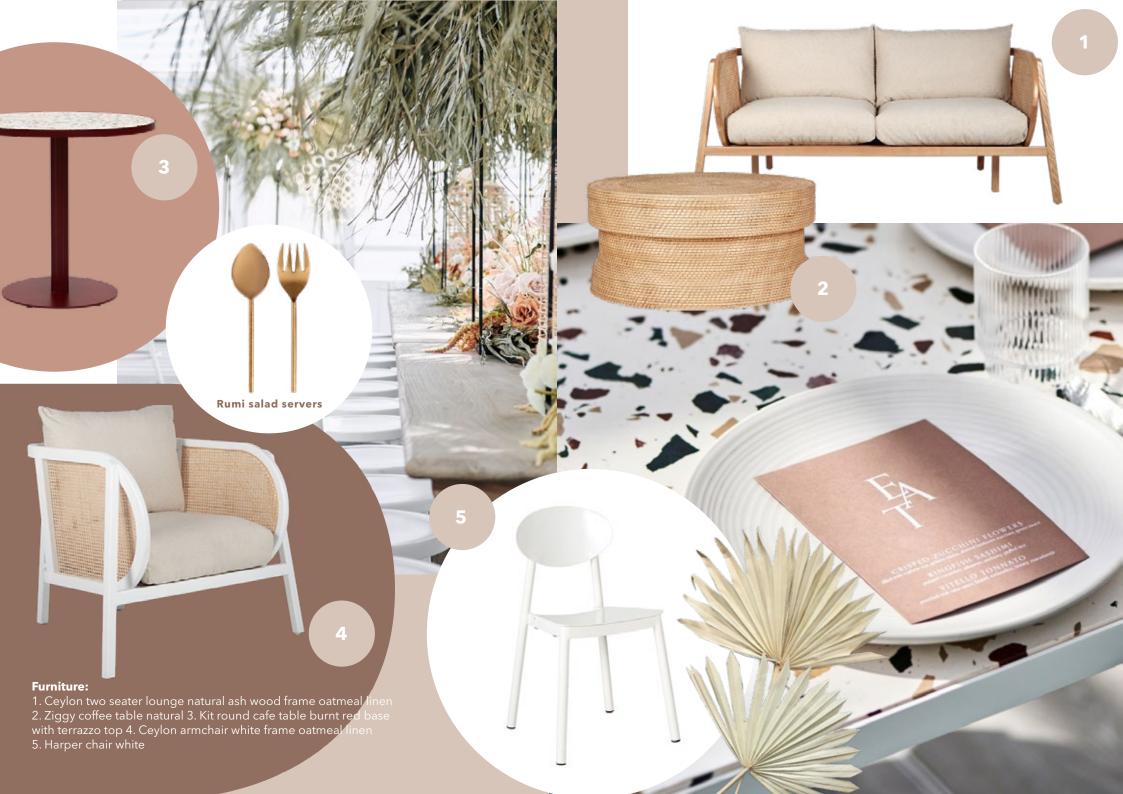

DANNEVENTHIRE.COM.AU



LET US TAKE YOU FROM THE EVERY DAY, TO SOMEWHERE FAR AWAY...









## the trend.

As we draw back into the comfort of the great outdoors, we explore vivid recollections of adventure and discovery

This palette incorporates a mix of on-trend materials such as terrazzo, rattar and natural timbers. A sprinkling of brass and clear ribbed glassware solidifies a sophisticated edge. Pair with layers of pampas grass, dried palms and blush florals to complete the look.



create the unimagined.











create the unimagined.









## the trend.

Joyful, hyper-bright colours are layered with fantasy florals and bold patterns that are craving to be mixed and matched.

Cloud nine explores the power of design to boost moods and incite positivity. In this trend, joy and optimism are embraced and further highlighted when paired against a backdrop of constraint and challenge.



create the unimagined.











# structures.

Seeking shelter for you alfresco dining activations? We have you covered (literally).

From curved, peaked and pagoda structures in black, white and clear wall and roof options - we have a style and size to suit every requirement.

Get in touch with our team to discuss marquee options for your outdoor dining, venue extension plans and future event activations.