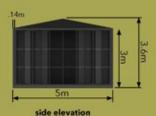

#### dimensions

- Structure height 3m
- Ridge height 3.15m
- Structure width 5m