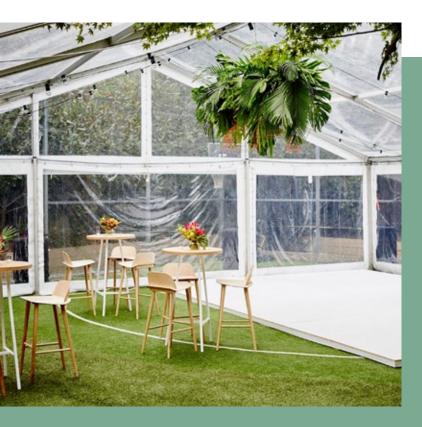

# structures.

Seeking shelter for you alfresco dining activations? We have you covered (literally).

From curved, peaked and pagoda structures in black, white and clear wall and roof options - we have a style and size to suit every requirement.

Get in touch with our team to discuss marquee options for your outdoor dining, venue extension plans and future event activations.