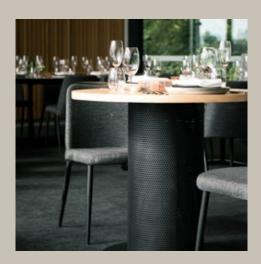

## the trend.

As we draw back into the comfort of the great outdoors, we explore vivid recollections of adventure and discovery

This palette incorporates a mix of on-trend materials such as terrazzo, rattar and natural timbers. A sprinkling of brass and clear ribbed glassware solidifies a sophisticated edge. Pair with layers of pampas grass, dried palms and blush florals to complete the look.