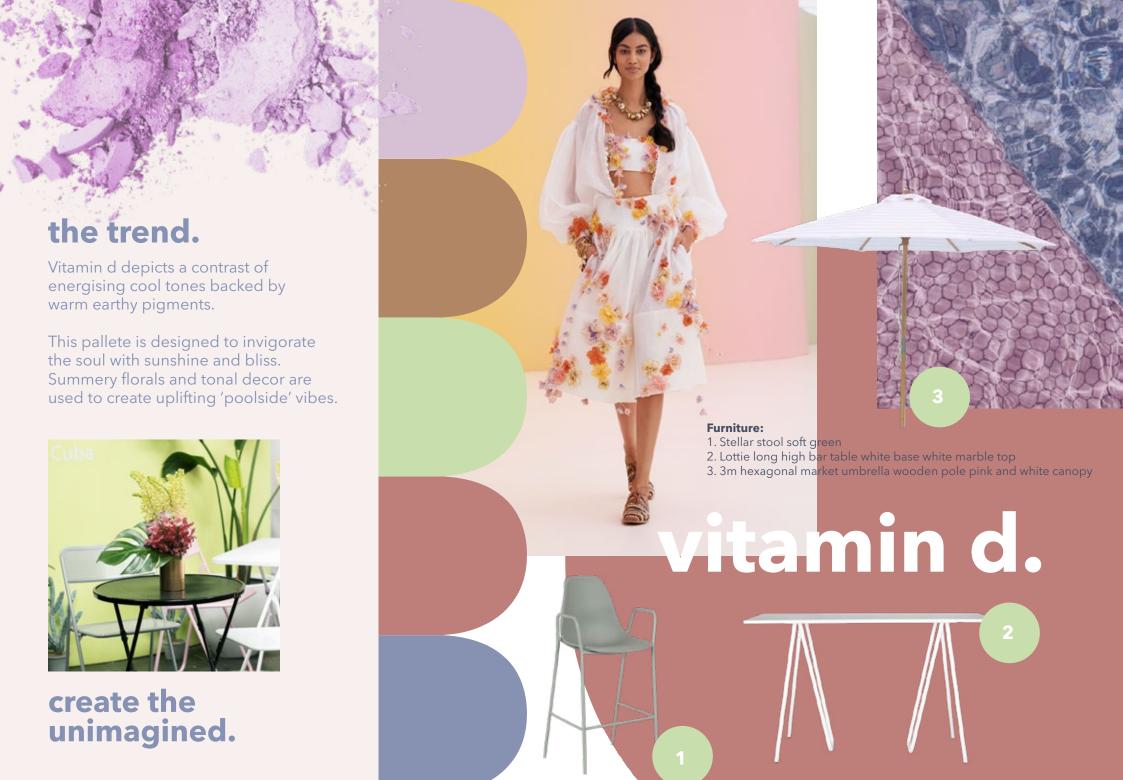

## the trend.

As we draw back into the comfort of the great outdoors, we explore vivid recollections of adventure and discovery

This palette incorporates a mix of on-trend materials such as terrazzo, rattar and natural timbers. A sprinkling of brass and clear ribbed glassware solidifies a sophisticated edge. Pair with layers of pampas grass, dried palms and blush florals to complete the look.

create the unimagined.

create the unimagined.