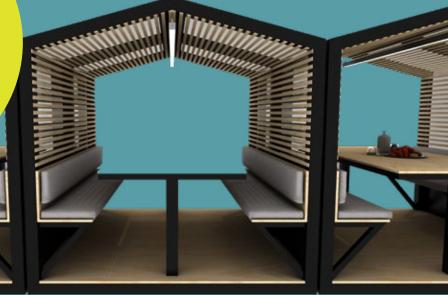

# DINING PODS.

With timber baton detailing and internal acrylic panels for weather protection, the structure includes a central LED strip light that can be programmed to any colour. Side panels can also be branded to suit your event. Suitable for outdoor use and where social distancing measures are encouraged.

### Dimensions.

**Dining Pod:** 2.4m W x 2.4m D x 2.1m H (2.4m H central apex)

**Table top:** 1.2m W x 2.4m D

2.4m W x .45m D x .54m H

**Side panels:** 1.05m W x .80m H