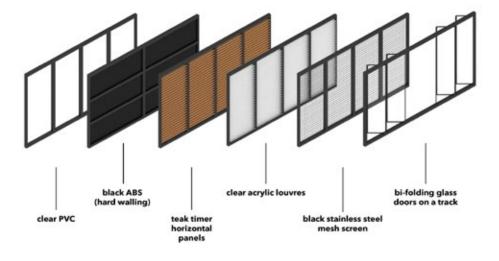

#### **KONNECT** wall treatments:

Adjustable acrylic slatted louvers - Ideal for air flow and branded black ABS panels - Great for signage.

Our modular

structure made in

Click for more info.

Konnect Structure

#### wall finishes

- Black ABS (hard walling)
- Clear acrylic louvres
- Teak timber horizontal battens
- Stainless steel mesh screen
- Bi-folding glass doors a track
- Clear PVC
- Black sliding door

#### **KONNECT** wall treatments:

Bi-folding glass doors + clear acrylic louvers - Ideal for multiple safe entry + exit points.