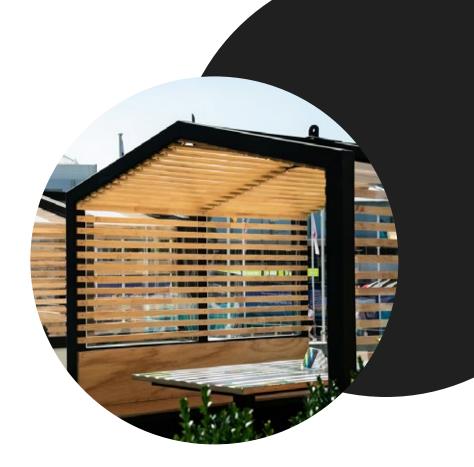

# DINING PODS.

With timber baton detailing and internal acrylic panels for weather protection, the structure includes a central LED strip light that can be programmed to any colour. Side panels can also be branded to suit your event. Suitable for outdoor use and where social distancing measures are encouraged.

Our modular
structure made in
uniform 5m x 5m bays
connect together to create
larger, customisable space
solutions for INDOOR
& OUTDOOR events,
activations and
hospitality.

### Dimensions.

**Dining Pod:** 2.4m W x 2.4m D x 2.1m H (2.4m H central apex)

**Table top:** 1.2m W x 2.4m D

2.4m W x .45m D x .54m H

**Side panels:** 1.05m W x .80m H