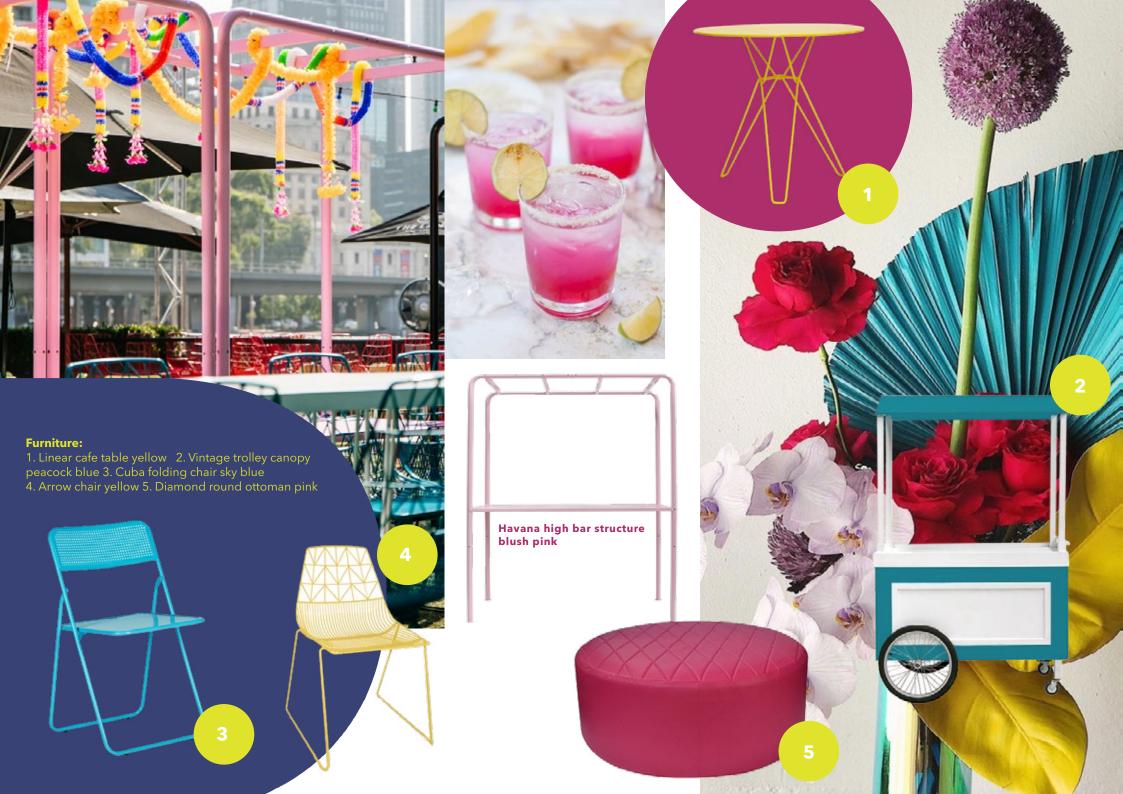

## the trend.

Joyful, hyper-bright colours are layered with fantasy florals and bold patterns that are craving to be mixed and matched.

Cloud nine explores the power of design to boost moods and incite positivity. In this trend, joy and optimism are embraced and further highlighted when paired against a backdrop of constraint and challenge.