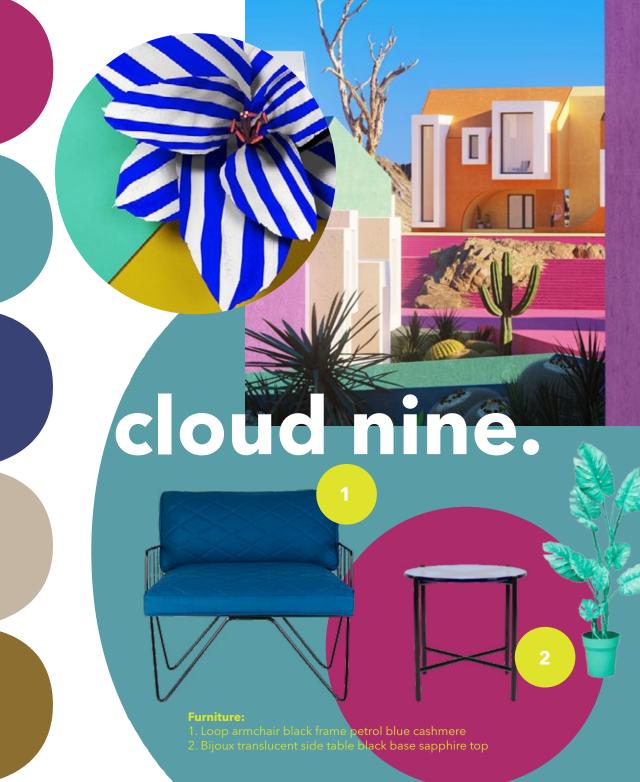

## the trend.

Joyful, hyper-bright colours are layered with fantasy florals and bold patterns that are craving to be mixed and matched.

Cloud nine explores the power of design to boost moods and incite positivity. In this trend, joy and optimism are embraced and further highlighted when paired against a backdrop of constraint and challenge.