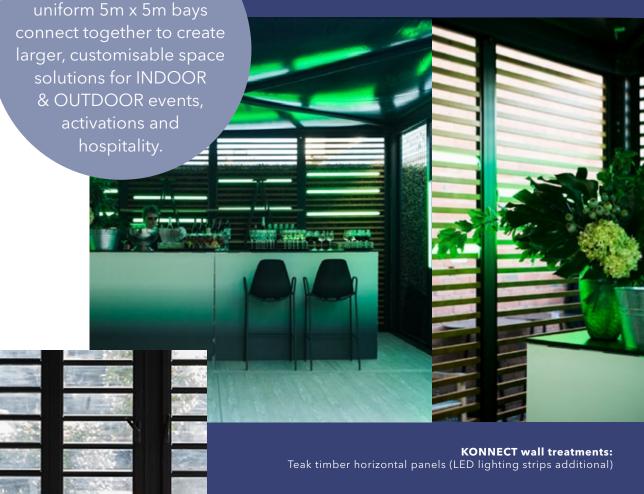

Our modular
structure made in
uniform 5m x 5m bays
connect together to create
larger, customisable space
solutions for INDOOR
& OUTDOOR events,
activations and
hospitality.

#### wall finishes

- Black ABS (hard walling)
- Clear acrylic louvres
- Teak timber horizontal battens
- Stainless steel mesh screen
- Bi-folding glass doors a track
- Clear PVC
- Black sliding door