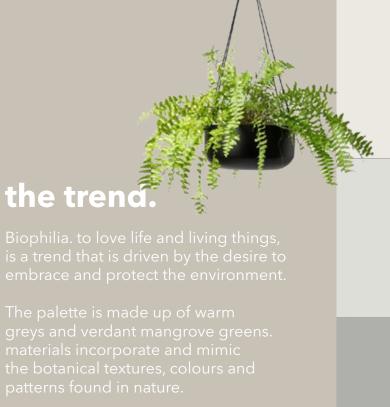

## the trend.

As we draw back into the comfort of the great outdoors, we explore vivid recollections of adventure and discovery

This palette incorporates a mix of on-trend materials such as terrazzo, rattar and natural timbers. A sprinkling of brass and clear ribbed glassware solidifies a sophisticated edge. Pair with layers of pampas grass, dried palms and blush florals to complete the look.