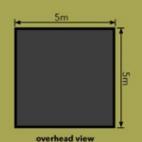

#### dimensions

- Structure height 3m
- Ridge height 3.15m
- Structure width 5m