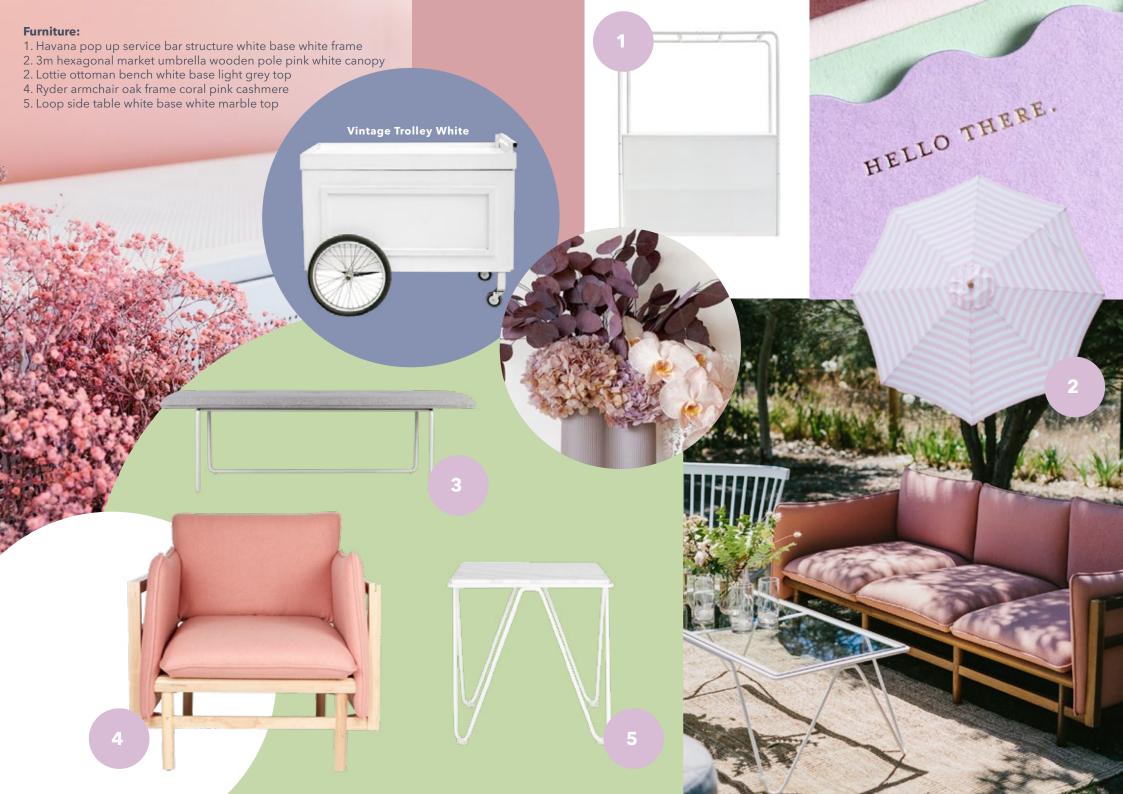

## the trend.

Joyful, hyper-bright colours are layered with fantasy florals and bold patterns that are craving to be mixed and matched.

Cloud nine explores the power of design to boost moods and incite positivity. In this trend, joy and optimism are embraced and further highlighted when paired against a backdrop of constraint and challenge.

create the unimagined.