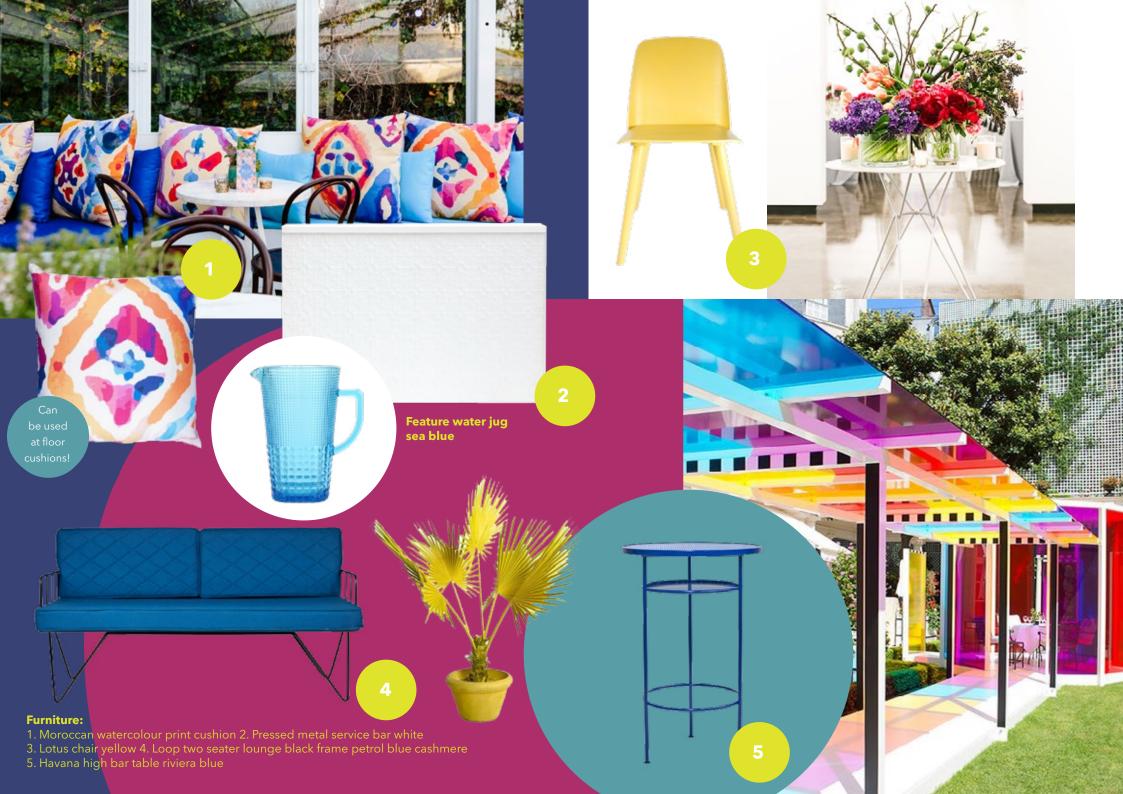

## the trend.

Joyful, hyper-bright colours are layered with fantasy florals and bold patterns that are craving to be mixed and matched.

Cloud nine explores the power of design to boost moods and incite positivity. In this trend, joy and optimism are embraced and further highlighted when paired against a backdrop of constraint and challenge.