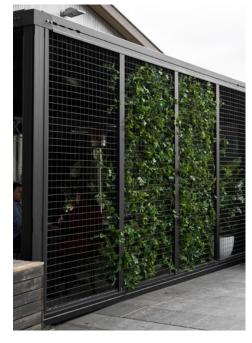

#### wall finishes

- Black ABS (hard walling)
- Clear acrylic louvres
- Teak timber horizontal battens
- Stainless steel mesh screen
- Black sliding door

# wall options.

clear acrylic louvres

\*The mesh screen is perfect for decorating with greenery, florals, signage + more! The possibilities are endless.

black stainless steel mesh screen