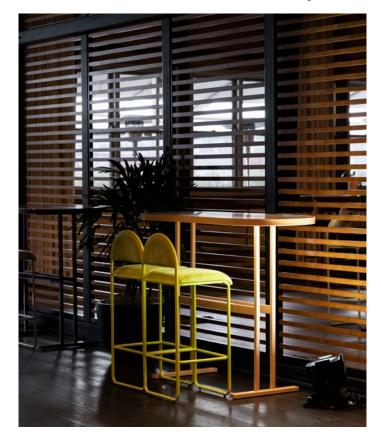

### teak timber horizontal panels

black ABS wall

\*Create your own custom look, by adding a removeable wall print to the black ABS walls