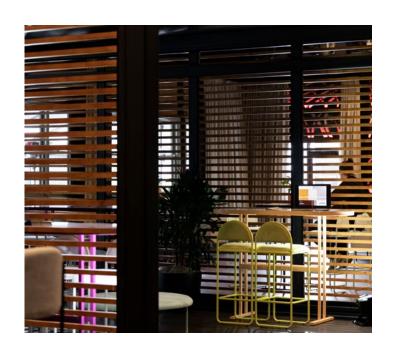

#### wall finishes

- Black ABS (hard walling)
- Clear acrylic louvres
- Teak timber horizontal battens
- Stainless steel mesh screen
- Black sliding door

# wall options.

clear acrylic louvres

\*The mesh screen is perfect for decorating with greenery, florals, signage + more! The possibilities are endless.

black stainless steel mesh screen

### teak timber horizontal panels

black ABS wall

\*Create your own custom look, by adding a removeable wall print to the black ABS walls