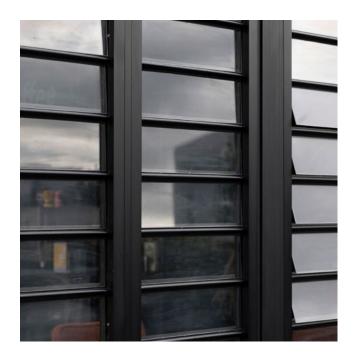

#### wall finishes

- Black ABS (hard walling)
- Clear acrylic louvres
- Teak timber horizontal battens
- Stainless steel mesh screen
- Black sliding door

# wall options.

clear acrylic louvres

\*The mesh screen is perfect for decorating with greenery, florals, signage + more! The possibilities are endless.

black stainless steel mesh screen