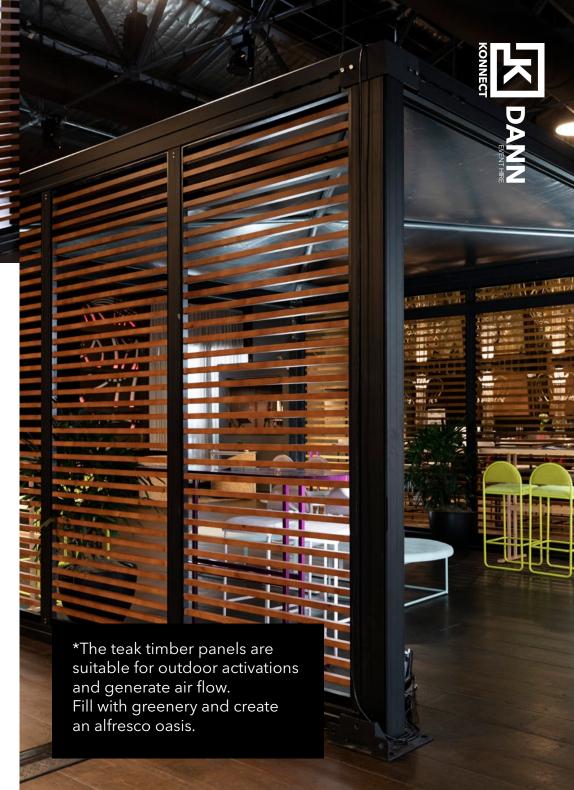

### teak timber horizontal panels

black ABS wall

\*Create your own custom look, by adding a removeable wall print to the black ABS walls