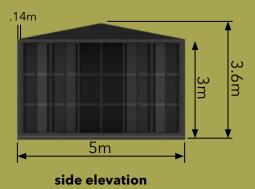

### dimensions

- Structure height 3m
- Ridge height 3.15m
- Structure width 5m

### • Black powdercoated aluminium frame

- Aluminium profile (140 x 140 x 2.5mm)
- Galvanised steel bolts and nuts
- Each 5m x 5m cube has one set of track lights on roof & each leg (capacity for 5 track lights per cube)
- Grey timber integrated flooring
- External footplates with weight plate function