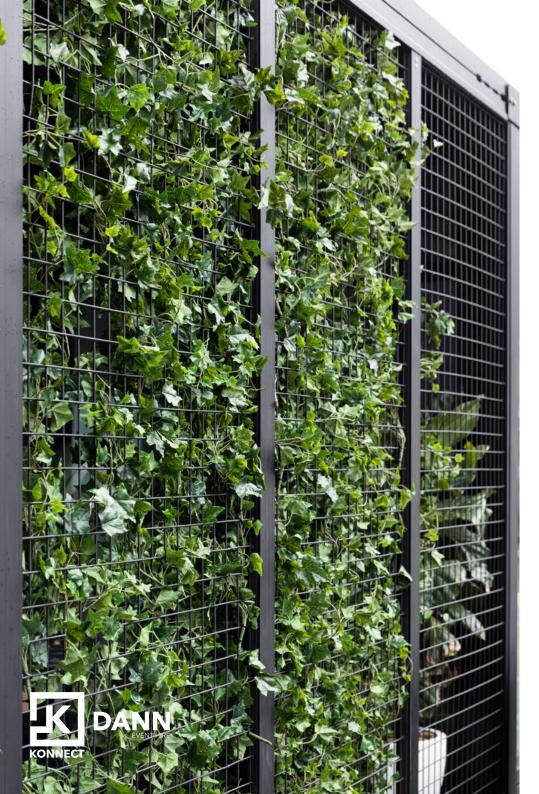

# wall options.

clear acrylic louvres

\*The mesh screen is perfect for decorating with greenery, florals, signage + more! The possibilities are endless.

black stainless steel mesh screen

### What is your favourite Konnect formation?

Only 2 x black stainless steel mesh screen walls, to form a feature entranceway.