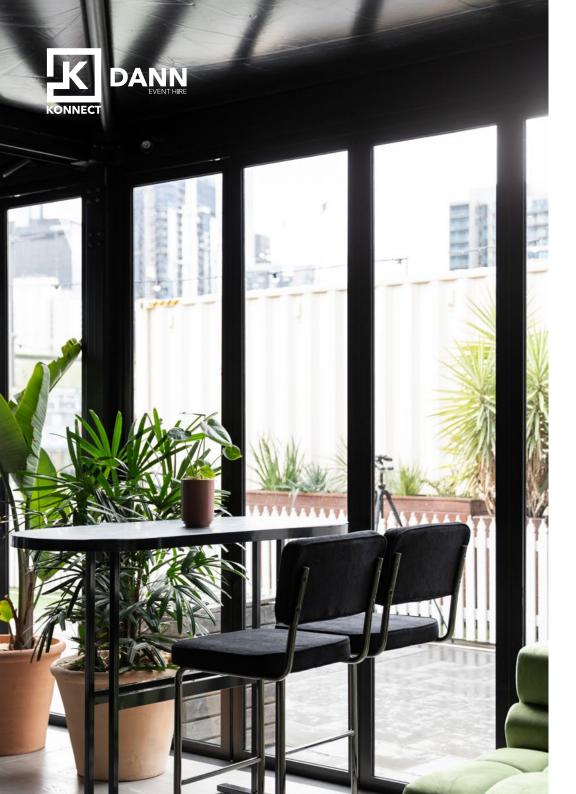

### Don't you love it when things just connect?

We are extremely excited to introduce KONNECT.

Our new modular structure made in uniform 5m x 5m bays which connect together to create larger, customisable event space solutions for INDOOR & OUTDOOR events.

### dimensions

- Structure height 3m
- Ridge height 3.15m
- Structure width 5m