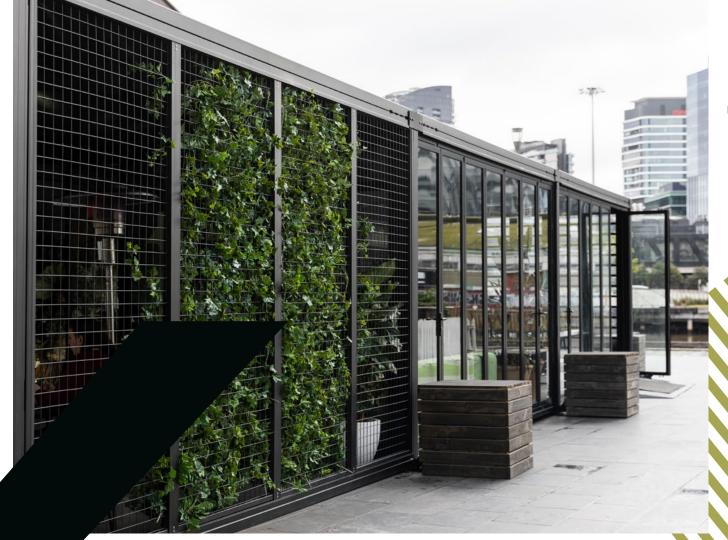

# wall options.

clear acrylic louvres

\*The mesh screen is perfect for decorating with greenery, florals, signage + more! The possibilities are endless.

black stainless steel mesh screen

### What is your favourite Konnect formation?

Only 2 x black stainless steel mesh screen walls, to form a feature entranceway.