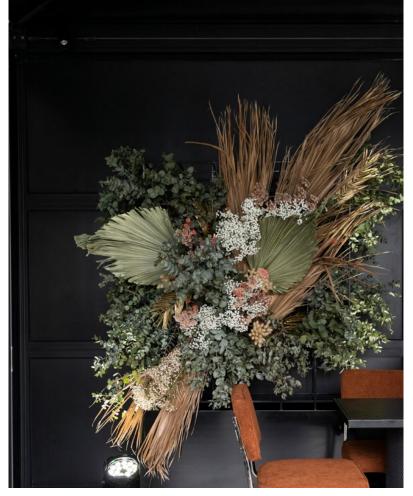

# wall options.

clear acrylic louvres

\*The mesh screen is perfect for decorating with greenery, florals, signage + more! The possibilities are endless.

black stainless steel mesh screen