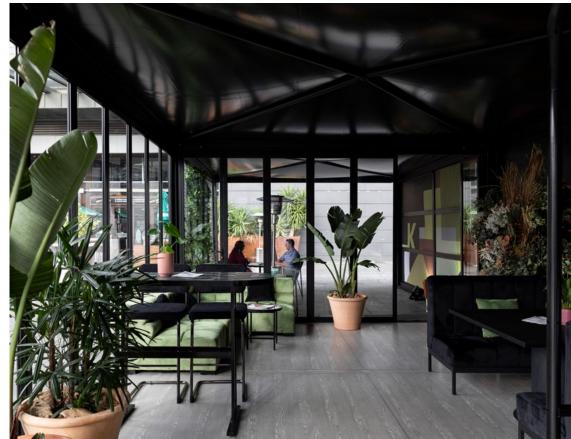

### Don't you love it when things just connect?

We are extremely excited to introduce KONNECT.

Our new modular structure made in uniform 5m x 5m bays which connect together to create larger, customisable event space solutions for INDOOR & OUTDOOR events.

## configuration examples. Made in uniform 5m x 5m bays KONNECT is designed to connect together to create larger, versatile structure sizes to meet client requirements.