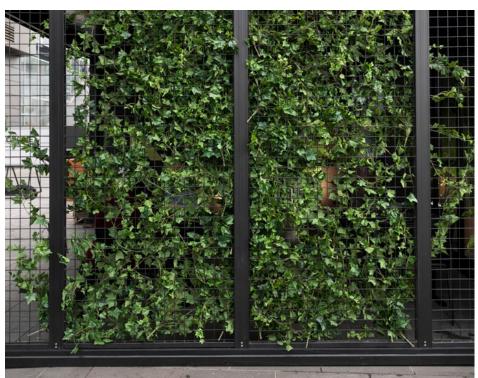

# wall options.

clear acrylic louvres

\*The mesh screen is perfect for decorating with greenery, florals, signage + more! The possibilities are endless.

black stainless steel mesh screen

### What is your favourite Konnect formation?

Only 2 x black stainless steel mesh screen walls, to form a feature entranceway.