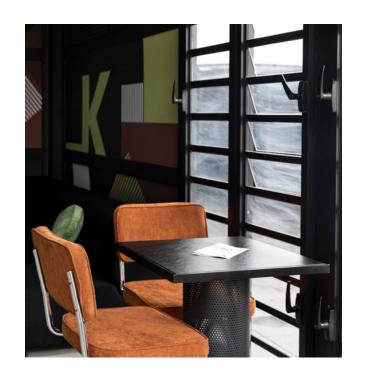

### teak timber horizontal panels

black ABS wall

\*Create your own custom look, by adding a removeable wall print to the black ABS walls