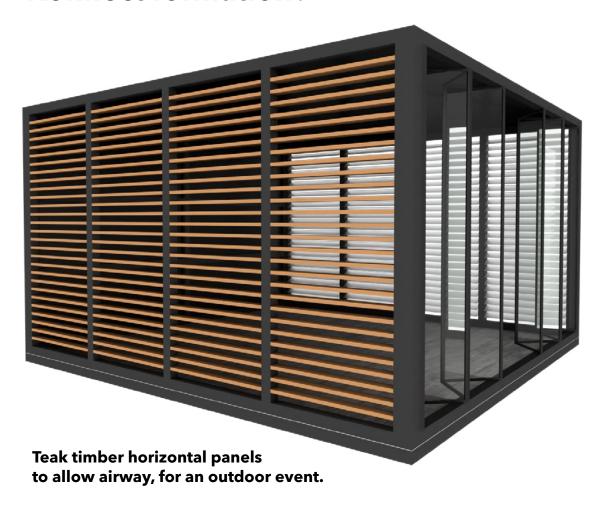

#### wall finishes

- Black ABS (hard walling)
- Clear acrylic louvres
- Teak timber horizontal battens
- Stainless steel mesh screen
- Black sliding door

### teak timber horizontal panels

black ABS wall

\*Create your own custom look, by adding a removeable wall print to the black ABS walls