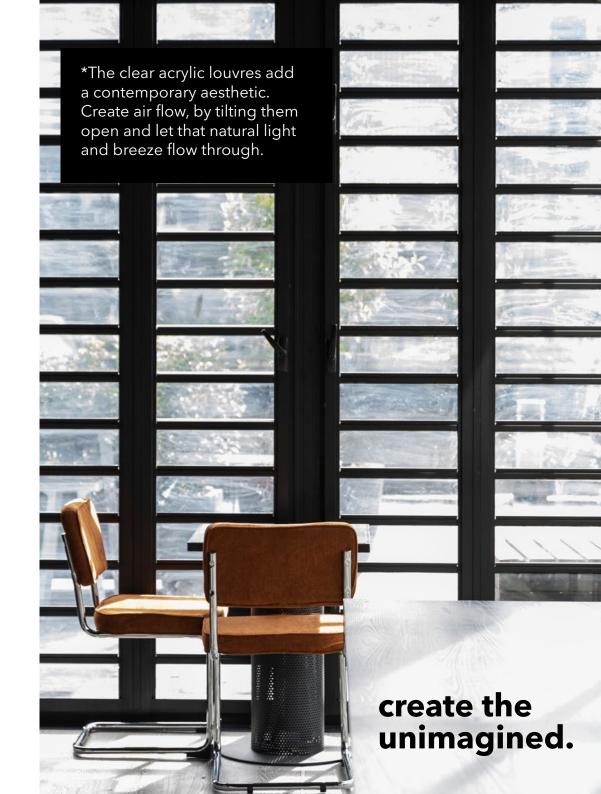

#### wall finishes

- Black ABS (hard walling)
- Clear acrylic louvres
- Teak timber horizontal battens
- Stainless steel mesh screen
- Black sliding door

# wall options.

clear acrylic louvres

\*The mesh screen is perfect for decorating with greenery, florals, signage + more! The possibilities are endless.

black stainless steel mesh screen