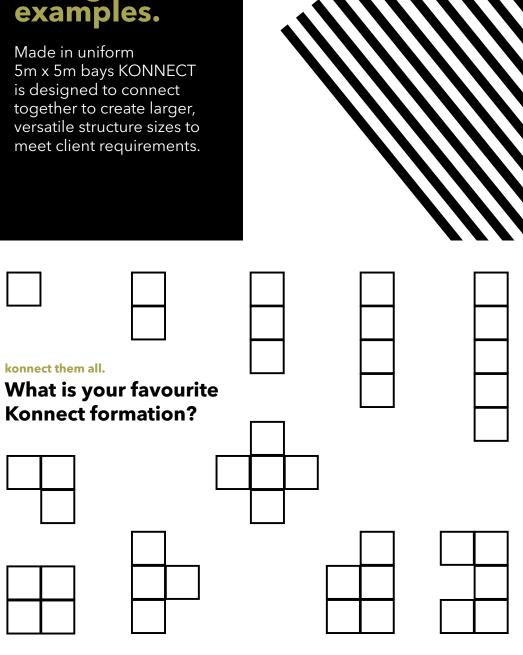

## configuration examples. Made in uniform 5m x 5m bays KONNECT is designed to connect together to create larger, versatile structure sizes to meet client requirements.

### What is your favourite Konnect formation?

Only 2 x black stainless steel mesh screen walls, to form a feature entranceway.