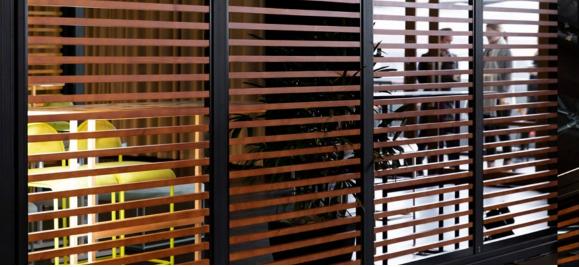

### teak timber horizontal panels

black ABS wall

\*Create your own custom look, by adding a removeable wall print to the black ABS walls