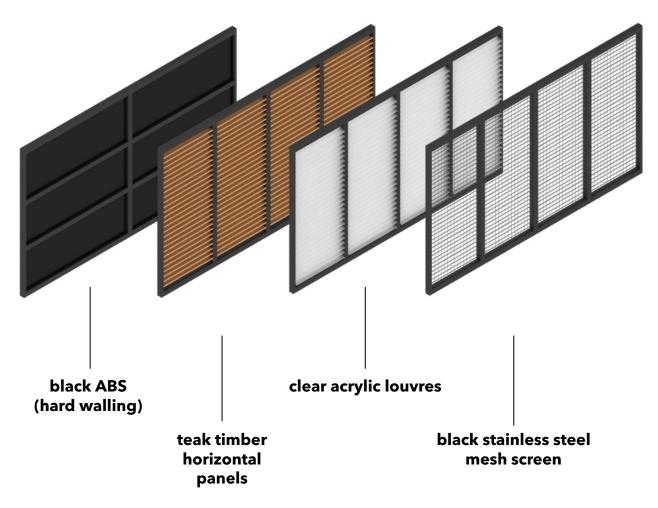

#### wall finishes

- Black ABS (hard walling)
- Clear acrylic louvres
- Teak timber horizontal battens
- Stainless steel mesh screen
- Black sliding door

# wall options.

clear acrylic louvres

\*The mesh screen is perfect for decorating with greenery, florals, signage + more! The possibilities are endless.

black stainless steel mesh screen

### teak timber horizontal panels

black ABS wall

\*Create your own custom look, by adding a removeable wall print to the black ABS walls