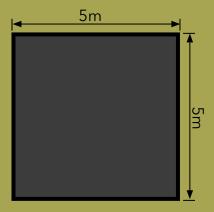

overhead view

### dimensions

- Structure height 3m
- Ridge height 3.15m
- Structure width 5m