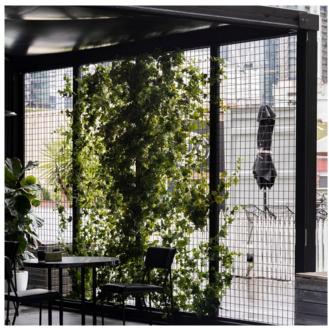

# wall options.

clear acrylic louvres

\*The mesh screen is perfect for decorating with greenery, florals, signage + more! The possibilities are endless.

black stainless steel mesh screen

### What is your favourite Konnect formation?

Only 2 x black stainless steel mesh screen walls, to form a feature entranceway.